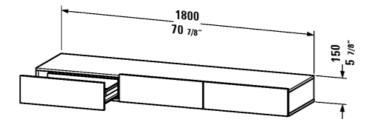

## **DuraStyle Shelf with drawer** # DS8273

## |< 70 7/8" Inch >|

| Shelf with drawer                                                                                                                                                                                                                                                                       | Dimension            | Weight | Order number |
|-----------------------------------------------------------------------------------------------------------------------------------------------------------------------------------------------------------------------------------------------------------------------------------------|----------------------|--------|--------------|
| incl. console supports, 3 drawers, 5 7/8" Inch                                                                                                                                                                                                                                          |                      |        |              |
| Colors                                                                                                                                                                                                                                                                                  |                      |        |              |
| M14 Terra (Decor) M18 White Matt M22 White High Gloss<br>(Decor) M31 Pine Silver (Decor) M43 Basalt Matt (Decor) M49<br>Graphite Matt (Decor) M51 Pine Terra (Decor) M52 European<br>Oak (Decor) M53 Chestnut Dark (Decor) M73 Ticino Cherry Tree<br>(Decor) M79 Natural Walnut (Decor) | 9                    |        |              |
| Variant                                                                                                                                                                                                                                                                                 |                      |        |              |
|                                                                                                                                                                                                                                                                                         | 70 7/8" x 17 3/8" In | ch     | DS8273       |
| Infobox                                                                                                                                                                                                                                                                                 |                      |        |              |
| Required specification for ordering:, - Front color, - Body color                                                                                                                                                                                                                       |                      |        |              |
|                                                                                                                                                                                                                                                                                         |                      |        |              |
| Suitable products                                                                                                                                                                                                                                                                       |                      |        |              |
| Seat cushion for shelf with drawer, 15 3/4" x 15 3/4" Inch                                                                                                                                                                                                                              | 15 3/4" x 15 3/4" In | ch     | DS9938       |