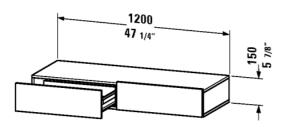

**SOURAVIT** 

| Shelf with drawer                                                                                                                                                                                                                                                           | Dimension             | Weight                         | Order number |
|-----------------------------------------------------------------------------------------------------------------------------------------------------------------------------------------------------------------------------------------------------------------------------|-----------------------|--------------------------------|--------------|
| incl. console supports, 2 drawers, 5 7/8" Inch                                                                                                                                                                                                                              |                       |                                |              |
|                                                                                                                                                                                                                                                                             |                       |                                |              |
| Colors                                                                                                                                                                                                                                                                      |                       |                                |              |
| M14 Terra (Decor) M18 White Matt M22 White High Gloss (Decor) M31 Pine Silver (Decor) M43 Basalt Matt (Decor) M49 Graphite Matt (Decor) M51 Pine Terra (Decor) M52 European Oak (Decor) M53 Chestnut Dark (Decor) M73 Ticino Cherry Tree (Decor) M79 Natural Walnut (Decor) |                       |                                |              |
| Variant                                                                                                                                                                                                                                                                     |                       |                                |              |
|                                                                                                                                                                                                                                                                             | 47 1/4" x 17 3/8" Ind | ch                             | DS8271       |
|                                                                                                                                                                                                                                                                             |                       |                                |              |
| Infobox                                                                                                                                                                                                                                                                     |                       |                                |              |
| Furniture available Bi-Color. Body limited to 18-White Matt or 4 Required specification for ordering:, - Front color, - Body color                                                                                                                                          |                       | vailable in all color options, |              |
|                                                                                                                                                                                                                                                                             |                       |                                |              |
| Suitable products                                                                                                                                                                                                                                                           |                       |                                |              |
| Seat cushion for shelf with drawer, 15 3/4" x 15 3/4" Inch                                                                                                                                                                                                                  | 15 3/4" x 15 3/4" Inc | ch                             | DS9938       |
|                                                                                                                                                                                                                                                                             |                       |                                |              |