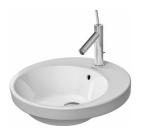

## **Starck 2 Vanity basin &** # 2327480000

|< Ø 18 7/8" Inch >|

All drawings contain the necessary measurements which are subject to standard tolerances. They are stated in inch & mm and are non-binding. Exact measurements, in particular for customized installation scenarios, can only be taken from the finished ceramic piece.