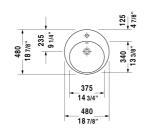

## **Starck 2 Vanity basin &** # 2327480000

|< Ø 18 7/8" Inch >|

All drawings contain the necessary measurements which are subject to standard tolerances. They are stated in inch & mm and are non-binding. Exact measurements, in particular for customized installation scenarios, can only be taken from the finished ceramic piece.