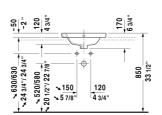

| Vanity basin                                                                                                                                                                                              | Dimension              | Weight                   | Order number |
|-----------------------------------------------------------------------------------------------------------------------------------------------------------------------------------------------------------|------------------------|--------------------------|--------------|
| drop-in basin, with overflow, with faucet deck, Ø 18 7/8" Inch                                                                                                                                            |                        |                          |              |
| Colors                                                                                                                                                                                                    |                        |                          |              |
| 00 White                                                                                                                                                                                                  |                        |                          |              |
| Variant                                                                                                                                                                                                   |                        |                          |              |
| •                                                                                                                                                                                                         | Ø 18 7/8" Inch         | 19 lb                    | 2327480000   |
| Sanitary ceramics with the special WonderGliss surface finish w time to come. When ordering WonderGliss please add a "1" as eleventh digit to                                                             |                        | ctive-looking for a long |              |
| Suitable products                                                                                                                                                                                         |                        |                          |              |
| Vanity unit wall-mounted 1 pull-out compartment, countertop including one cut-out, for 1 vanity basin centered, 31 1/2" x 21 $5/8$ " Inch                                                                 | 31 1/2" x 21 5/8" Inch |                          | KT6794       |
| Vanity unit wall-mounted 1 pull-out compartment, countertop including one cut-out, for 1 vanity basin centered, 39 $3/8$ " x 21 $5/8$ " Inch                                                              | 39 3/8" x 21 5/8" Inch |                          | КТ6795       |
| Vanity unit wall-mounted 1 pull-out compartment, countertop including one cut-out, for 1 vanity basin centered, 47 1/4" x 21 5/8" Inch                                                                    | 47 1/4" x 21 5/8" Inch |                          | КТ6796       |
| Vanity unit wall-mounted 2 pull-out compartments, 1 countertop with one cut-out or two cut-outs, for 1 or 2 vanity basin(s), 55 1/8" x 21 5/8" Inch                                                       | 55 1/8" x 21 5/8" Inch |                          | KT6797 B/L/R |
| Vanity unit wall-mounted 2 drawers, upper drawer including cut-out for siphon and siphon cover, countertop including one cut-out, for 1 vanity basin centered, 39 3/8" x 21 5/8" Inch                     | 39 3/8" x 21 5/8" Inch |                          | KT6755       |
| Vanity unit wall-mounted 2 drawers, upper drawer including cut-out for siphon and siphon cover, countertop including one cut-out, for 1 vanity basin centered, 47 1/4" x 21 5/8" Inch                     | 47 1/4" x 21 5/8" Inch |                          | KT6756       |
| Vanity unit wall-mounted 4 drawers, drawer beneath basin including cut-out for siphon and siphon cover, 1 countertop with one cut-out or two cut-outs, for 1 or 2 vanity basin(s), 55 1/8" x 21 5/8" Inch |                        |                          | KT6757 B/L/R |