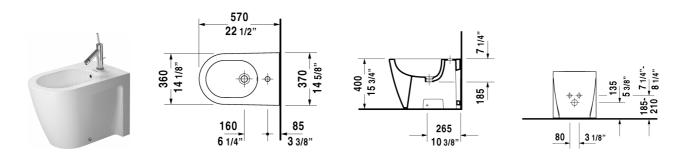

## Starck 2 Bidet floorstanding # 2255100000

| Bidet floorstanding                                                                                                            | Dimension              | Weight             | Order number |
|--------------------------------------------------------------------------------------------------------------------------------|------------------------|--------------------|--------------|
| back-to-wall, with overflow, with faucet deck, hardwar included                                                                | re                     |                    |              |
|                                                                                                                                |                        |                    |              |
| Colors                                                                                                                         |                        |                    |              |
| 00 White                                                                                                                       |                        |                    |              |
| Variant                                                                                                                        |                        |                    |              |
|                                                                                                                                | 14 5/8" x 22 1/2" Inch | 61.7 lb            | 2255100000   |
| Sanitary ceramics with the special WonderGliss surfac<br>time to come.<br>When ordering WonderGliss please add a "1" as elever |                        | active-looking for | a long       |
|                                                                                                                                |                        |                    |              |
| Siphon for bidet with extended outlet pipe                                                                                     | 1 1/4" x 19 3/4" Inch  | 1.3 lb             | 005027       |
|                                                                                                                                |                        |                    |              |

All drawings contain the necessary measurements which are subject to standard tolerances. They are stated in inch & mm and are nonbinding. Exact measurements, in particular for customized installation scenarios, can only be taken from the finished ceramic piece.