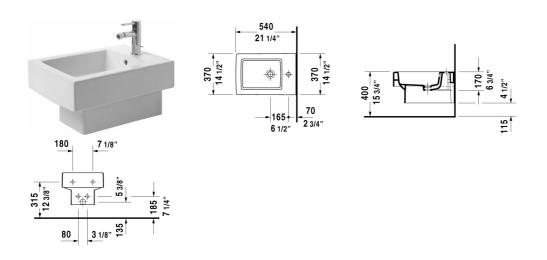

| Bidet wall-mounted                                                                                                                                                                                                 | Dimension              | Weight  | Order number |
|--------------------------------------------------------------------------------------------------------------------------------------------------------------------------------------------------------------------|------------------------|---------|--------------|
| with overflow, with faucet deck, cUPC® listed*, 14 5/8" Inch                                                                                                                                                       |                        |         |              |
|                                                                                                                                                                                                                    |                        |         |              |
| Colors                                                                                                                                                                                                             |                        |         |              |
| 00 White 08 Black                                                                                                                                                                                                  |                        |         |              |
| Variant                                                                                                                                                                                                            |                        |         |              |
|                                                                                                                                                                                                                    | 14 5/8" x 21 1/4" Inch | 47 lb   | 22391500     |
| Infobox                                                                                                                                                                                                            |                        |         |              |
| * Complies with following standards: ASME A112.19.2/CSA B45.1, In-wall carrier required for installation                                                                                                           |                        |         |              |
| Sanitary ceramics with the special WonderGliss surface finish will remain clean and attractive-looking for a long time to come.  When ordering WonderGliss please add a "1" as eleventh digit to the model number. |                        |         |              |
|                                                                                                                                                                                                                    |                        |         |              |
| Geberit carrier for bidets                                                                                                                                                                                         | 19 3/4" x 4" Inch      | 28.6 lb | 111520       |
| Siphon for bidet with extended outlet pipe                                                                                                                                                                         | 1 1/4" x 19 3/4" Inch  | 1.3 lb  | 005027       |
| Hardware for wall-mounted bidet and wall-mounted toilet                                                                                                                                                            | Ø 1/2" x 7 1/8" Inch   | 0.4 lb  | 006500       |
|                                                                                                                                                                                                                    | <u> </u>               |         |              |

All drawings contain the necessary measurements which are subject to standard tolerances. They are stated in inch & mm and are non-binding. Exact measurements, in particular for customized installation scenarios, can only be taken from the finished ceramic piece.