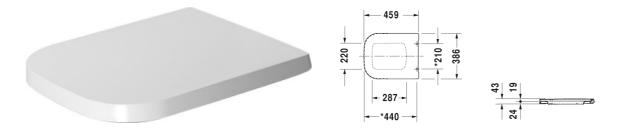

## P3 Comforts Toilet seat and cover # 0020310000

| Toilet seat and cover                                                                                           | Dimension          | Weight | Order number |
|-----------------------------------------------------------------------------------------------------------------|--------------------|--------|--------------|
| hinges stainless steel, without slow close                                                                      |                    |        |              |
|                                                                                                                 |                    |        |              |
| Colors                                                                                                          |                    |        |              |
| 00 White                                                                                                        |                    |        |              |
| Wastana                                                                                                         |                    |        |              |
| Variant                                                                                                         |                    |        |              |
|                                                                                                                 |                    | 4.9 lb | 0020310000   |
|                                                                                                                 |                    |        |              |
| Suitable products                                                                                               |                    |        |              |
| Toilet wall-mounted Duravit Rimless® rimless, washdown model, Durafix included, cUPC listed, 15" x 22 1/2" Inch | 15" x 22 1/2" Inch |        | 256109       |
|                                                                                                                 |                    |        |              |

All drawings contain the necessary measurements which are subject to standard tolerances. They are stated in inch & mm and are non-binding. Exact measurements, in particular for customized installation scenarios, can only be taken from the finished ceramic piece.