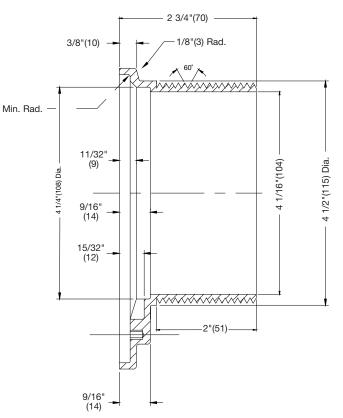

## For Commercial Applications

## SX-3

## Sq. Heavy Duty SS Cleanout Top

Material: 304 Stainless Steel.









## NOTICE

The information contained herein is not intended to replace the full product installation and safety information available or the experience of a trained product installer. You are required to thoroughly read all installation instructions and product safety information before beginning the installation of this product.

Watts product specifications in U.S. customary units and metric are approximate and are provided for reference only. For precise measurements, please contact Watts Technical Service. Watts reserves the right to change or modify product design, construction, specifications, or materials without prior notice and without incurring any obligation to make such changes and modifications on Watts products previously or subsequently sold.



**USA:** Tel: (800) 338-258