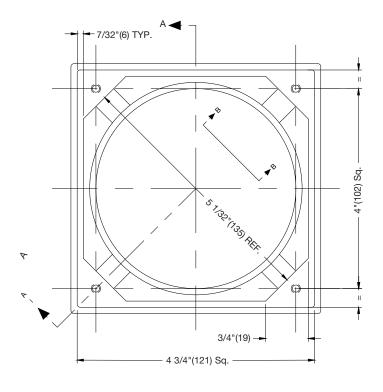

## For Commercial Applications

## SX-3

## Sq. Heavy Duty SS Cleanout Top

Material: 304 Stainless Steel.









## NOTICE

The information contained herein is not intended to replace the full product installation and safety information available or the experience of a trained product installer. You are required to thoroughly read all installation instructions and product safety information before beginning the installation of this product.

Watts product specifications in U.S. customary units and metric are approximate and are provided for reference only. For precise measurements, please contact Watts Technical Service. Watts reserves the right to change or modify product design, construction, specifications, or materials without prior notice and without incurring any obligation to make such changes and modifications on Watts products previously or subsequently sold.



**USA:** Tel: (800) 338-2