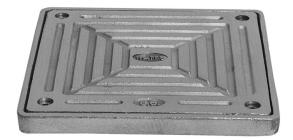

## For Commercial Applications

## SX-3

## Sq. Heavy Duty SS Cleanout Top

Material: 304 Stainless Steel.









## NOTICE

The information contained herein is not intended to replace the full product installation and safety information available or the experience of a trained product installer. You are required to thoroughly read all installation instructions and product safety information before beginning the installation of this product.

Watts product specifications in U.S. customary units and metric are approximate and are provided for reference only. For precise measurements, please contact Watts Technical Service. Watts reserves the right to change or modify product design, construction, specifications, or materials without prior notice and without incurring any obligation to make such changes and modifications on Watts products previously or subsequently sold.



**USA:** Tel: (800) 338