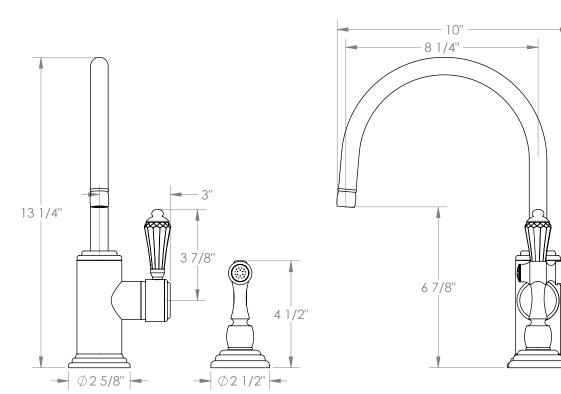

## BROOKLYN, NEW YORK

Available in all finishes shown on the Watermark Designs website

Stratford 321-7.4-SWA

Deck Mounted, Monoblock Kitchen Faucet with Side Spray

- Side Spray Hose Length: 50" (Final Length May Vary)
- Fits Deck Up To 1-1/2" Thick
- Recommended Mounting Hole: 1-3/8"
- All Lead-Free Brass Construction
- Flow Rate: 1.75 GPM
- Ceramic Mixing Cartridge
- 360° Rotating Spout
- Professional Installation Required