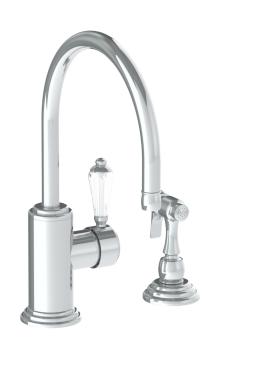

## BROOKLYN, NEW YORK

Available in all finishes shown on the Watermark Designs website

Stratford 321-7.4-SWA

Deck Mounted, Monoblock Kitchen Faucet with Side Spray

- Side Spray Hose Length: 50" (Final Length May Vary)
- Fits Deck Up To 1-1/2" Thick
- Recommended Mounting Hole: 1-3/8"
- All Lead-Free Brass Construction
- Flow Rate: 1.75 GPM
- Ceramic Mixing Cartridge
- 360° Rotating Spout
- Professional Installation Required