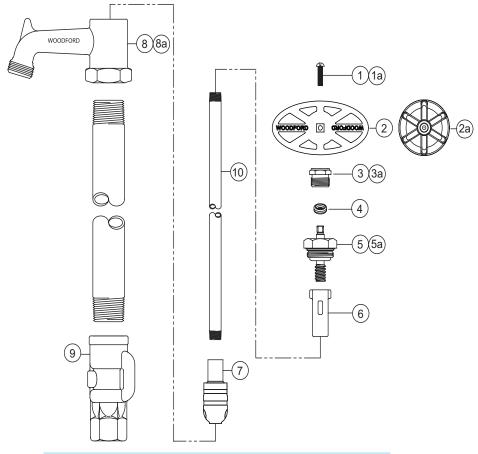

**REPLACEMENT PARTS** – Head nut assembly can be removed for ready access to internal parts.

## Freezeless Post Yard Hydrants Model Y30

WOODFORD

When ordering, specify finish and bury depth.

©2021 WOODFORD Mfg. Form Y30 Rev. 109 05/21

| MODEL Y30 PARTS LIST |                                           |                                                                       |  |  |  |
|----------------------|-------------------------------------------|-----------------------------------------------------------------------|--|--|--|
| ITEM                 | PART#                                     | DESCRIPTION                                                           |  |  |  |
| 1<br>1a              | 30002<br>30121                            | Handle Screw (brass)<br>Handle Screw (nickel)                         |  |  |  |
| 2                    | 10630                                     | Oval Wheel Handle, Brown Powder Coated Die Cast Aluminum (brass head) |  |  |  |
| 2a                   | 50022                                     | Round, Clear Wheel Handle (chrome head)                               |  |  |  |
| 3<br>3a              | 30107<br>30109                            | Packing Nut (brass) Packing Nut (chrome)                              |  |  |  |
| 4                    | 30247                                     | Packing                                                               |  |  |  |
| 5<br>5a              | 55178<br>55179                            | Head Nut Assembly (brass) Head Nut Assembly (chrome)                  |  |  |  |
| 6                    | 10109                                     | Yoke Nut                                                              |  |  |  |
| 7                    | 10105                                     | Plunger                                                               |  |  |  |
| 8<br>8a              | 50075<br>50076                            | Head (brass)<br>Head (chrome)                                         |  |  |  |
| 9                    | 10018                                     | Valve Body                                                            |  |  |  |
|                      | 3/8" Operating Pipe (Bury Depth & Length) |                                                                       |  |  |  |
|                      | 10033                                     | 1' Bury (28-1/8" long)                                                |  |  |  |
| 10                   | 10034                                     | 2' Bury (40-1/8" long)                                                |  |  |  |
|                      | 10035                                     | 3' Bury (52-1/8" long)                                                |  |  |  |
|                      | 10036                                     | 4' Bury (64-1/8" long)                                                |  |  |  |
|                      | 10037                                     | 5' Bury (76-1/8" long)                                                |  |  |  |
|                      | 10038                                     | 6' Bury (88-1/8" long)                                                |  |  |  |
|                      | 10110                                     | 7' Bury (100-1/8" long)                                               |  |  |  |
|                      | RK-Y30                                    | Brass Repair Kit (Includes Items 1-7)                                 |  |  |  |