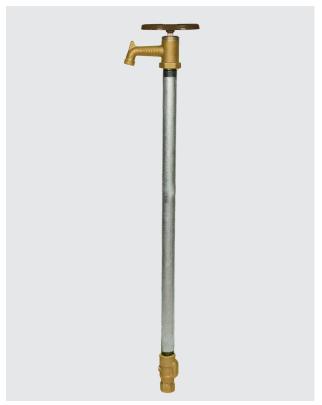

Post hydrants are intended for irrigation purposes on golf courses, in parks and recreation areas and landscaped areas around buildings.

## Freezeless Post Yard Hydrants Model Y30

WOODFORD

When ordering, specify finish and bury depth.

©2021 WOODFORD Mfg. Form Y30 Rev. 109 05/21

| MODEL Y30 PARTS LIST |                                           |                                                                       |  |  |  |
|----------------------|-------------------------------------------|-----------------------------------------------------------------------|--|--|--|
| ITEM                 | PART#                                     | DESCRIPTION                                                           |  |  |  |
| 1<br>1a              | 30002<br>30121                            | Handle Screw (brass)<br>Handle Screw (nickel)                         |  |  |  |
| 2                    | 10630                                     | Oval Wheel Handle, Brown Powder Coated Die Cast Aluminum (brass head) |  |  |  |
| 2a                   | 50022                                     | Round, Clear Wheel Handle (chrome head)                               |  |  |  |
| 3<br>3a              | 30107<br>30109                            | Packing Nut (brass) Packing Nut (chrome)                              |  |  |  |
| 4                    | 30247                                     | Packing                                                               |  |  |  |
| 5<br>5a              | 55178<br>55179                            | Head Nut Assembly (brass) Head Nut Assembly (chrome)                  |  |  |  |
| 6                    | 10109                                     | Yoke Nut                                                              |  |  |  |
| 7                    | 10105                                     | Plunger                                                               |  |  |  |
| 8<br>8a              | 50075<br>50076                            | Head (brass)<br>Head (chrome)                                         |  |  |  |
| 9                    | 10018                                     | Valve Body                                                            |  |  |  |
|                      | 3/8" Operating Pipe (Bury Depth & Length) |                                                                       |  |  |  |
|                      | 10033                                     | 1' Bury (28-1/8" long)                                                |  |  |  |
| 10                   | 10034                                     | 2' Bury (40-1/8" long)                                                |  |  |  |
|                      | 10035                                     | 3' Bury (52-1/8" long)                                                |  |  |  |
|                      | 10036                                     | 4' Bury (64-1/8" long)                                                |  |  |  |
|                      | 10037                                     | 5' Bury (76-1/8" long)                                                |  |  |  |
|                      | 10038                                     | 6' Bury (88-1/8" long)                                                |  |  |  |
|                      | 10110                                     | 7' Bury (100-1/8" long)                                               |  |  |  |
|                      | RK-Y30                                    | Brass Repair Kit (Includes Items 1-7)                                 |  |  |  |