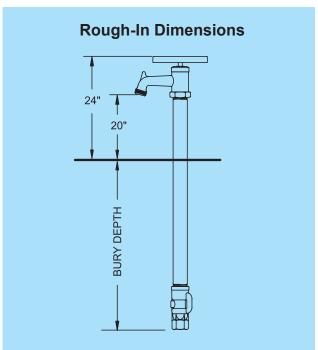

MAX PRESSURE - 125 p.s.i.

**MAX TEMPERATURE** - 120° F

**SHIPPING WEIGHT -**

| Bury Depth (ft) | 1 | 2  | 3  | 4  | 5  | 6  | 7* |
|-----------------|---|----|----|----|----|----|----|
| Weight (lbs)    | 8 | 10 | 13 | 15 | 17 | 19 | 21 |