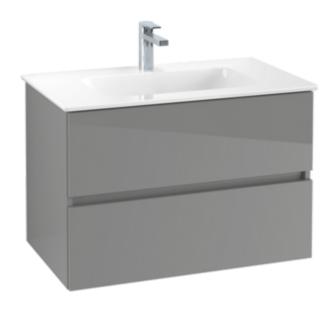

## 1. POSITION

| Model               | B520U0                                                                                                                                                                                                                          |  |
|---------------------|---------------------------------------------------------------------------------------------------------------------------------------------------------------------------------------------------------------------------------|--|
| Width               | 30 3/8" inch                                                                                                                                                                                                                    |  |
| Height              | 20 1/4" inch                                                                                                                                                                                                                    |  |
| Depth               | 18 1/4" inch                                                                                                                                                                                                                    |  |
| Description         | fastening set included Equipped with: 2x pull-out compartments For combination with: Architectura 4A13 U8 soft closing fully assembled                                                                                          |  |
| Installation        | wall-mounted                                                                                                                                                                                                                    |  |
| Specification texts | ; Vanity Unit; Size: 30 3/8" x 20 1/4" x 18 1/4" (770 x 515 x 463 mm); wall-mounted; fastening set included; Equipped with: 2x pull-out compartments; For combination with: Architectura 4A13 U8; soft closing; fully assembled |  |