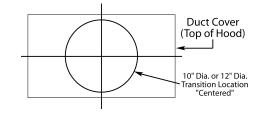

## **CONNECTION DIAGRAM**

900 CFM B200 Dual & B100 Single Blower (Top View)

The transition shown (VP562) is installed in the hood at the factory as a standard item. It will be located in the exact center of the duct cover (left to right & front to rear).