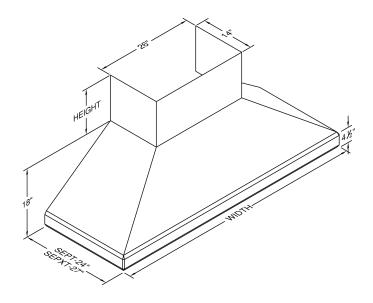

Special Notes: LED lights. This model is not available with heat lamps. Shown with optional duct cover (sold separately). Optional duct covers are available in standard and custom sizes.

| WIDTH:    | 42" |
|-----------|-----|
| DEPTH:    | 27" |
| HEIGHT:   | 18" |
| CFM:      | 900 |
| SONES:    | 6.3 |
| AMPS:     | 6.0 |
| # LIGHTS: | 3   |

## **REC. MOUNTING HEIGHT\***

\* Exceeding recommended mounting height may compromise performance.