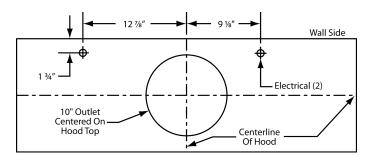

## **CONNECTION DIAGRAM**

900 CFM B200 Dual & B100 Single Blower (Top View)

The transition shown (VP562) is installed in the hood at the factory as a standard item. It will be located in the exact center of the duct cover (left to right & front to rear).