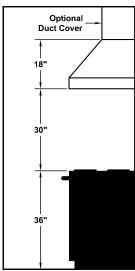

## **REC. MOUNTING HEIGHT\***

\* Exceeding recommended mounting height may compromise performance.