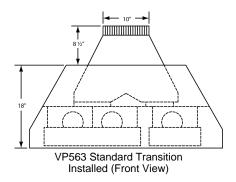

## **CONNECTION DIAGRAM**

900 CFM B200 Dual & B100 Single Blower (Top View)

The transition shown (VP562) is installed in the hood at the factory as a standard item. It will be located in the exact center of the duct cover (left to right & front to rear).