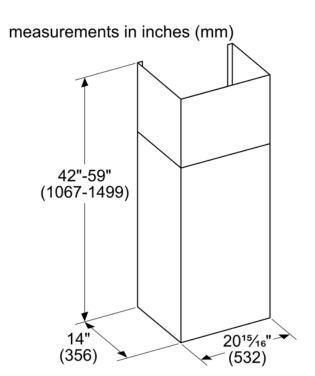

## 42 x 59-Inch Telescoping Duct Cover for Professional Chimney Wall Hood

## **Technical Specification**

Notes: Please refer to installation instructions. Installation instructions are available at www.thermador.com. Specifications are correct at the time of printing. Thermador reserves the right to change product specifications and design at any time, without notice.