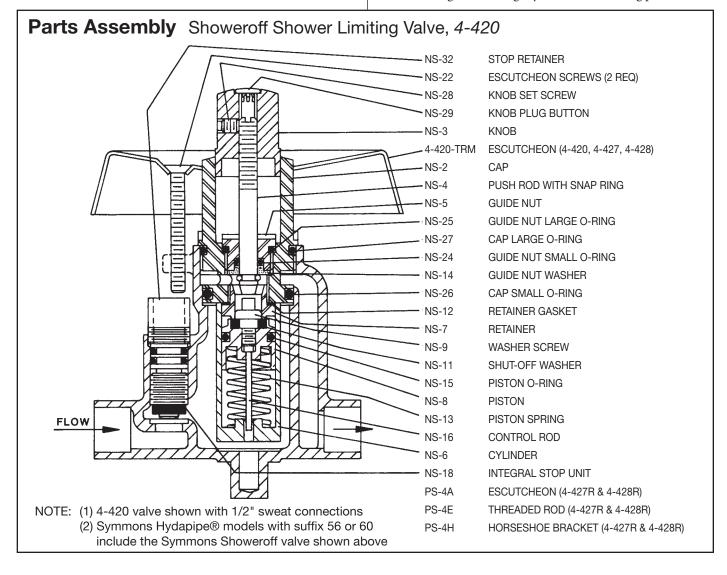

## **Timing Instructions:**

- **1)** Loosen Allen set screw (NS-28) on side of knob (NS-3).
- **2**) Pop-out plug-button (NS-29) with sharp pointed tool.
- **3**) Insert thin blade screw driver in center hole of knob (NS-3) and into the slot of the push-rod (NS-4).
- **4 )** Turn knob (NS-3) clockwise while holding screw driver firmly. Turn until push-rod (NS-4) is 3/16" from top of knob (NS-3). This will give minimum time cylce. Replace plug-button (NS-29)
- **5**) Tighten Allen set screw (NS-28). To increase time cycle, turn knob (NS-3) counter-clockwise in step 4.

#### Service:

**NS-13R** - **Washer & Gasket Repair Kit**, includes piston unit, control rod sleeve, sleeve, retainer and all necessary washers and gaskets.

**NS-1** - **Complete Replacement Unit,** includes the complete working unit of the valve assembled and tested)