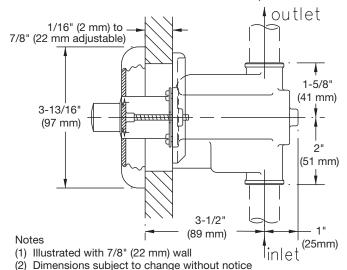

4-420 OUTLET 1/2"copper connection 1-1/4" (38 mm) 4-1/4" (108 mm) 2-1/16" (52 mm) 2" (51 mm) min. 3" (76 mm) max. (25 mm)

(1) Illustrated 3" (76 mm) from tubing centerline to face of wall

INLET

(2) Dimensions subject to change without notice

Notes

## **Dimensions** Shower off Shower Limiter Valve, 4-427 1"-25mm -8"-203mm adjustable -3<sup>1</sup>" – 79mm outlet min. opening 4-1/4" (108 mm) 1-3/4" (44 mm) inlet -101mm max. opening 4-5/8" (117 mm) Notes (1) Illustrated with 3" (76 mm) wall

(2) Dimensions subject to change without notice

# **Dimensions** Shower off Shower Valve, 4-427-R



- (1) Illustrated 3" with (76 mm) wall
- (2) Dimensions subject to change without notice

#### **Dimensions** Shower off Shower Valve, 4-428



#### **Dimensions** Shower off Shower Valve. 4-428-R