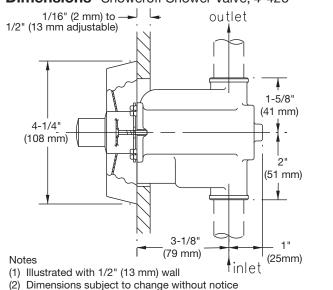

# **Dimensions** Shower off Shower Valve, 4-420 OUTLET 1/2"copper connection 1-1/4" (38 mm) 4-1/4" (108 mm) 2-1/16" (52 mm) 2" (51 mm) min. 3" (76 mm) max. (25 mm)

(1) Illustrated 3" (76 mm) from tubing centerline to face of wall

INLET

(2) Dimensions subject to change without notice

Notes