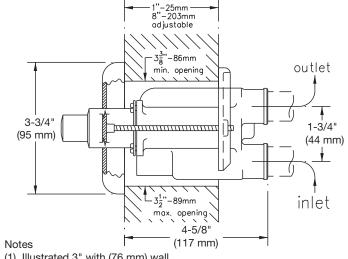

## **Dimensions** Shower off Shower Limiter Valve, 4-427 1"-25mm -8"-203mm adjustable -3<sup>1</sup>" – 79mm outlet min. opening 4-1/4" (108 mm) 1-3/4" (44 mm) inlet -101mm max. opening 4-5/8" (117 mm) Notes (1) Illustrated with 3" (76 mm) wall

(2) Dimensions subject to change without notice