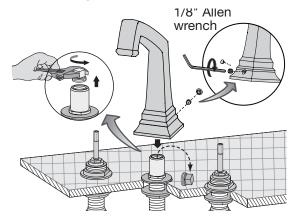

# **Installation Instructions**

Step 1 Attach supply valves to deck

Step 2 Attach spout centerbody

Step 3 Attach diverter valve

Step 4 Attach handspray holder

Step 5 Attach handspray and hose

Step 6 Install plping and check for leaks

Step 7 Attach spout

Step 8 Attach faucet handles

Step 9 Attach diverter handle

Step 10 Flush supply lines; check for leaks