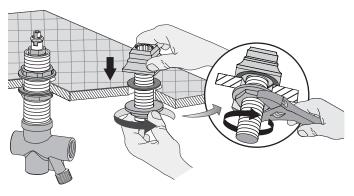

# **Installation Instructions**

Step 1 Attach supply valves to deck

Step 2 Attach spout centerbody

Step 3 Attach diverter valve

Step 4 Attach handspray holder

Step 5 Attach handspray and hose

Step 6 Install plping and check for leaks