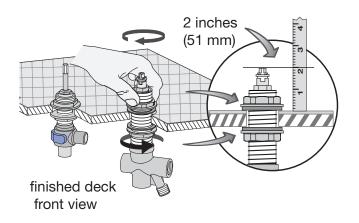

# **Installation Instructions**

Step 1 Attach supply valves to deck

Step 2 Attach spout centerbody

Step 3 Attach diverter valve

Step 4 Attach handspray holder

Step 5 Attach handspray and hose

Step 6 Install plping and check for leaks