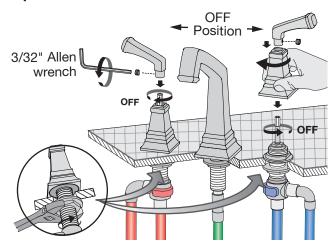

# **Installation Instructions**

Step 1 Attach supply valves to deck

Step 2 Attach spout centerbody

Step 3 Attach diverter valve

Step 4 Attach handspray holder

Step 5 Attach handspray and hose

Step 6 Install plping and check for leaks

Step 7 Attach spout

Step 8 Attach faucet handles

Step 9 Attach diverter handle

Step 10 Flush supply lines; check for leaks