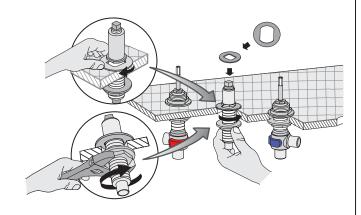

# Roman Tub Faucet SRT-4272 **Installation and Service Instructions**



#### **Model Numbers**

SRT-4272 Faucet with Handspray

### **Finish Options**

-STN Satin Nickel

-ORB Oil Rubbed Bronze

Chrome (standard finish)

# **Tools & Materials**



## Need Help?

Symmons customer service: Phone: (800) 796-6667 Email: gethelp@symmons.com Monday - Friday 7:30 am - 6:00 pm EST www.symmons.com/service

## Compliance

ASME A112.18.1/CSA B125.1





# **Installation Instructions**

Step 1 Attach supply valves to deck



Step 2 Attach spout centerbody



Step 3 Attach diverter valve



Step 4 Attach handspray holder



Step 5 Attach handspray and hose



Step 6 Install plping and check for leaks



Step 7 Attach spout



Step 8 Attach faucet handles



Step 9 Attach diverter handle



Step 10 Flush supply lines; check for leaks



### Care of faucet finish

Clean finish area by using mild soap and water or non-abrasive cleaner and then rinse immediately. A non-abrasive wax may be used to preserve finish area.

## Valve cartridge replacement





# Parts Assembly Oxford Roman Tub Faucet, SRT-4272



| Replacement Parts |                                                                        |                                                          |                                              |  |
|-------------------|------------------