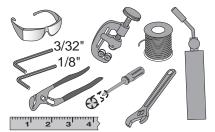

# Roman Tub Faucet SRT-4272 **Installation and Service Instructions**



#### **Model Numbers**

SRT-4272 Faucet with Handspray

### **Finish Options**

-STN Satin Nickel

-ORB Oil Rubbed Bronze

Chrome (standard finish)

# **Tools & Materials**



## Need Help?

Symmons customer service: Phone: (800) 796-6667 Email: gethelp@symmons.com Monday - Friday 7:30 am - 6:00 pm EST www.symmons.com/service

## Compliance

ASME A112.18.1/CSA B125.1





# **Installation Instructions**

Step 1 Attach supply valves to deck



Step 2 Attach spout centerbody



Step 3 Attach diverter valve



Step 4 Attach handspray holder



Step 5 Attach handspray and hose



Step 6 Install plping and check for leaks



Step 7 Attach spout



Step 8 Attach faucet handles



Step 9 Attach diverter handle



Step 10 Flush supply lines; check for leaks



### Care of faucet finish

Clean finish area by using mild soap and water or non-abrasive cleaner and then rinse immediately. A non-abrasive wax may be used to preserve finish area.

## Valve cartridge replaceme