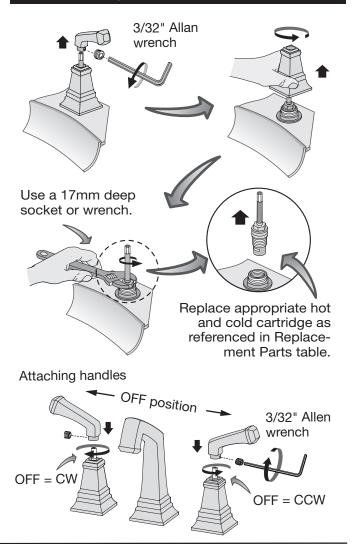

## Valve cartridge replacement

Step 7 Attach spout

Step 8 Attach faucet handles

Step 9 Attach diverter handle

Step 10 Flush supply lines; check for leaks