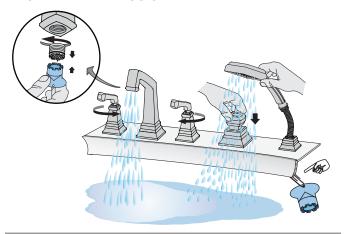

Step 7 Attach spout

Step 8 Attach faucet handles

Step 9 Attach diverter handle

Step 10 Flush supply lines; check for leaks