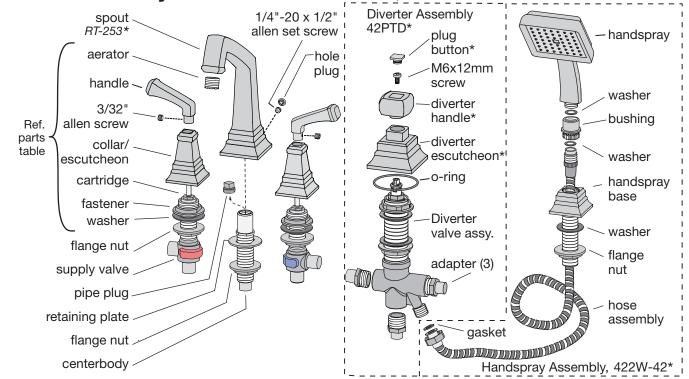

# Parts Assembly Oxford Roman Tub Faucet, SRT-4272

| Replacement Parts |                                                                        |                                                          |                                              |  |
|-------------------|------------------------------------------------------------------------|----------------------------------------------------------|----------------------------------------------|--|
| Part Number       | Item                                                                   | Part Number                                              | Item                                         |  |
| RT-155            | diverter valve assy.                                                   | RT-262                                                   | aerator removal key                          |  |
| RT-422-KIT*       | handle kit handle (2) screw (2) escutcheon (2) fastener (2) washer (2) | KN-114E (hot)<br>OFF = CW<br>KN-113E (cold)<br>OFF = CCW | KN-113E identified by groove valve cartridge |  |

#### Ordering replacement parts:

Call Symmons customer service (800) 796-6667 • (781) 848-2250 M-F 7:30 am - 6:00 pm EST

Check our website for a list of Symmons distributors. www.symmons.com.

\* Note: For decorative finish faucets append the appropriate suffix code letters to items marked with an asterisk (\*)