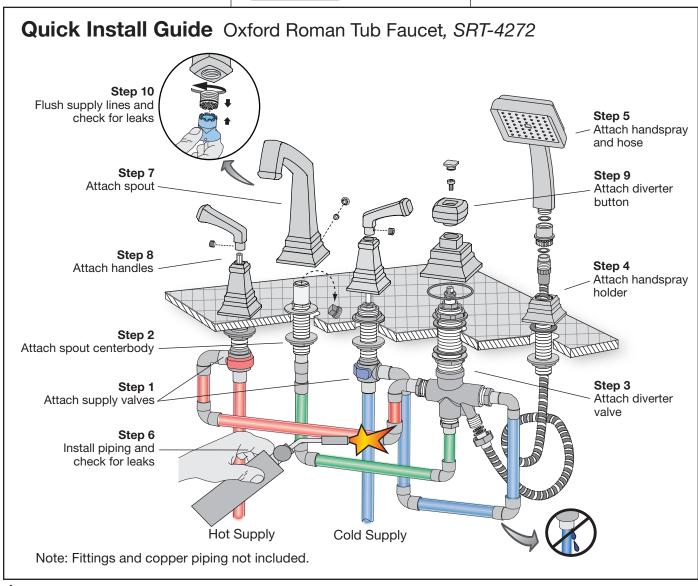

# **Installation Instructions**

Step 1 Attach supply valves to deck

Step 2 Attach spout centerbody

Step 3 Attach diverter valve

Step 4 Attach handspray holder

Step 5 Attach handspray and hose

Step 6 Install plping and check for leaks

Step 7 Attach spout

Step 8 Attach faucet handles

Step 9 Attach diverter handle

Step 10 Flush supply lines; check for leaks