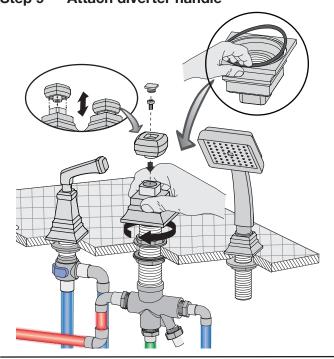

Step 7 Attach spout

Step 8 Attach faucet handles

Step 9 Attach diverter handle

Step 10 Flush supply lines; check for leaks