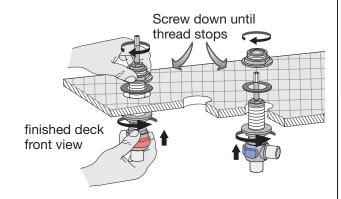

# **Installation Instructions**

Step 1 Attach supply valves to deck

Step 2 Attach spout centerbody

Step 3 Attach diverter valve

Step 4 Attach handspray holder

Step 5 Attach handspray and hose

Step 6 Install plping and check for leaks