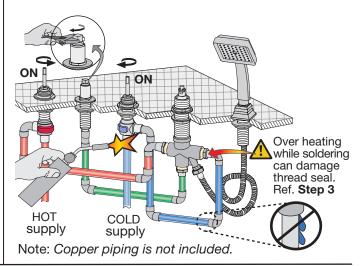

# **Installation Instructions**

Step 1 Attach supply valves to deck

Step 2 Attach spout centerbody

Step 3 Attach diverter valve

Step 4 Attach handspray holder

Step 5 Attach handspray and hose

Step 6 Install plping and check for leaks

Step 7 Attach spout

Step 8 Attach faucet handles

Step 9 Attach diverter handle

Step 10 Flush supply lines; check for leaks