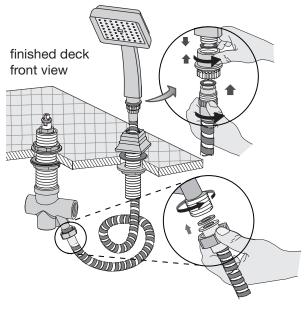

# **Installation Instructions**

Step 1 Attach supply valves to deck

Step 2 Attach spout centerbody

Step 3 Attach diverter valve

Step 4 Attach handspray holder

Step 5 Attach handspray and hose

Step 6 Install plping and check for leaks

Step 7 Attach spout

Step 8 Attach faucet handles

Step 9 Attach diverter handle

Step 10 Flush supply lines; check for leaks