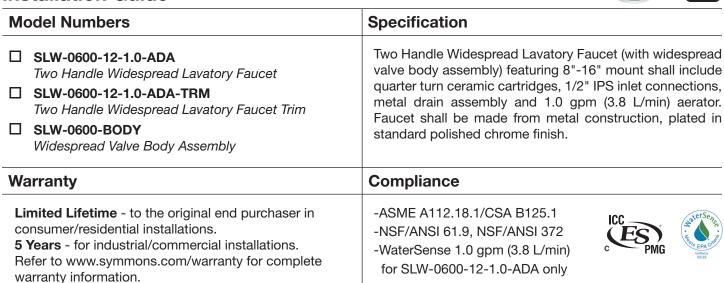

## **Dimensions**

| Measurements |                      |  |  |  |
|--------------|----------------------|--|--|--|
| Α            | (2x) 2-15/16", 75 mm |  |  |  |
| В            | Ø 2-1/4", 57 mm      |  |  |  |
| С            | 4", 102 mm           |  |  |  |
| D            | 8", 203 mm           |  |  |  |
| Е            | Ø 2-1/4", 57 mm      |  |  |  |
| F            | 1-5/16", 33 mm       |  |  |  |
| G            | 7-1/4", 184 mm       |  |  |  |
| Н            | 5", 127 mm           |  |  |  |
| ı            | Deck Thickness Ref.  |  |  |  |
|              | Max. 1-13/16", 46 mm |  |  |  |
| J            | (2x) Hole Size       |  |  |  |
|              | Ø 1-1/4", 32 mm      |  |  |  |
| K            | Hole Size            |  |  |  |
|              | Ø 1-1/4", 32 mm      |  |  |  |
| L            | Min. 2-1/4", 57 mm   |  |  |  |
| М            | 3/4", 19 mm          |  |  |  |
| N            | Hole Size            |  |  |  |
|              | Ø 3/4", 19 mm        |  |  |  |

Note: Dimensions subject to change without notice.