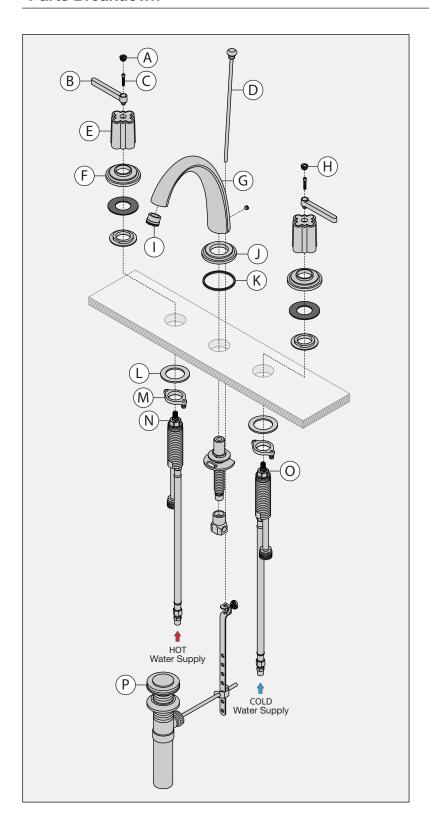

## **Parts Breakdown**

| Replacement Parts               |                                  |    |                 |  |
|---------------------------------|----------------------------------|----|-----------------|--|
| Item                            | Description                      | on | Part Number     |  |
| Α                               | Hot Plug Button                  |    | RL-310          |  |
| Н                               | Cold Plug Button                 |    |                 |  |
| В                               | (2x) Handle Blade                |    | RL-313          |  |
| С                               | (2x) Set Screw                   |    |                 |  |
| D                               | Lift Rod                         |    | P-108CL         |  |
| Е                               | (2x) Handle                      |    | RL-311          |  |
| F                               | Handle Escutcheon                |    | RL-312          |  |
| I                               | Aerator (1.0)                    |    | FLR-130-1.0-KIT |  |
|                                 | Aerator (1.5)                    |    | FLR-130-1.5-KIT |  |
| L                               | L Mounting Washer M Mounting Nut |    | RL-187          |  |
| M                               |                                  |    |                 |  |
| N                               | Hot Cartridge                    |    | KN-114          |  |
| 0                               | Cold Cartridge                   |    | KN-113          |  |
| Р                               | Metal Drain                      |    | RL-154LR        |  |
| Tools Required for Installation |                                  |    |                 |  |
|                                 |                                  |    |                 |  |
| Adjus                           | table Wrench                     |    |                 |  |
| ,                               |                                  |    |                 |  |
| ΔIL                             | en Wrench:                       |    |                 |  |
|                                 | ndle (3 mm)                      |    |                 |  |
| Hai                             | idle (5 mm)                      |    |                 |  |
| Ph                              | illips Head                      |    |                 |  |
| ı                               | crewdriver                       |    |                 |  |
|                                 |                                  |    |                 |  |
| DI                              | umer Putty                       |    |                 |  |
|                                 | annor rutty                      |    |                 |  |
|                                 |                                  |    |                 |  |
| Plu                             | ımber Tape                       |    |                 |  |