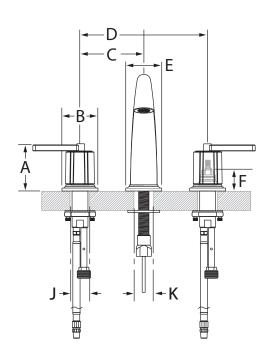

## **Dimensions**

| Measurements |                      |  |  |  |
|--------------|----------------------|--|--|--|
| Α            | (2x) 2-15/16", 75 mm |  |  |  |
| В            | Ø 2-1/4", 57 mm      |  |  |  |
| С            | 4", 102 mm           |  |  |  |
| D            | 8", 203 mm           |  |  |  |
| Е            | Ø 2-1/4", 57 mm      |  |  |  |
| F            | 1-5/16", 33 mm       |  |  |  |
| G            | 7-1/4", 184 mm       |  |  |  |
| Н            | 5", 127 mm           |  |  |  |
| ı            | Deck Thickness Ref.  |  |  |  |
|              | Max. 1-13/16", 46 mm |  |  |  |
| J            | (2x) Hole Size       |  |  |  |
|              | Ø 1-1/4", 32 mm      |  |  |  |
| K            | Hole Size            |  |  |  |
|              | Ø 1-1/4", 32 mm      |  |  |  |
| L            | Min. 2-1/4", 57 mm   |  |  |  |
| М            | 3/4", 19 mm          |  |  |  |
| N            | Hole Size            |  |  |  |
|              | Ø 3/4", 19 mm        |  |  |  |

Note: Dimensions subject to change without notice.