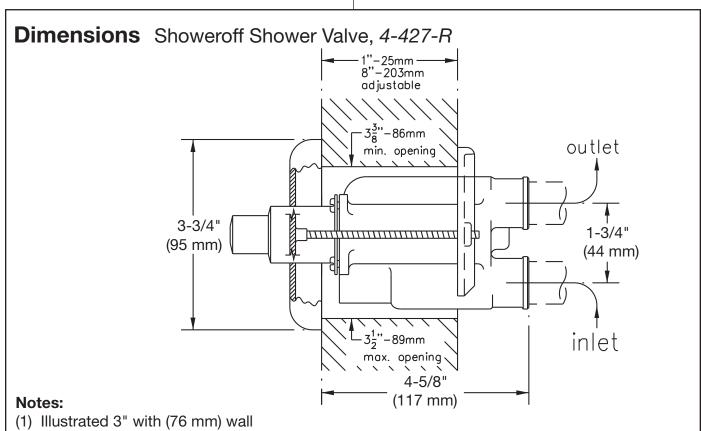

# **Shower Limiter Valve** 4-427-R Specification Submittal

## **Model Numbers**

☐ 4-427-R Shower off Shower limiter valve