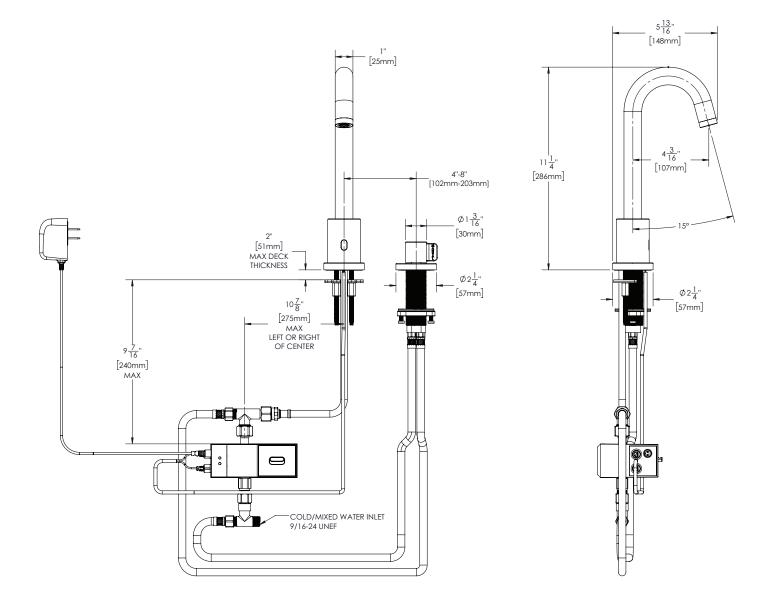

## Gooseneck AC Sensor Faucet w/ Manual Override

#### **FEATURES:**

- Brass construction with polished chrome finish
- Sensor eye at base of faucet
- Plug-in AC powered (plug included)
- Gooseneck spout
- Manual override
- 60 second flow time out feature
- 9/16"-24 UNF supply connection
- Vandal-resistant 0.5 GPM (1.89 L/min) flow control