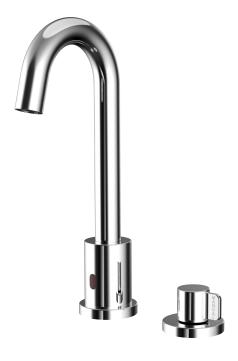

## Gooseneck AC Sensor Faucet w/ Manual Override

#### **FEATURES:**

- Brass construction with polished chrome finish
- Sensor eye at base of faucet
- Plug-in AC powered (plug included)
- Gooseneck spout
- Manual override
- 60 second flow time out feature
- 9/16"-24 UNF supply connection
- Vandal-resistant 0.5 GPM (1.89 L/min) flow control