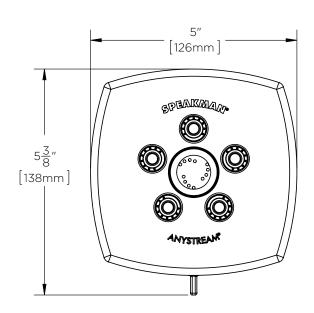

### **WARRANTY:**

- Limited Lifetime Warranty (consumer use)
- 1 Year Limited (commerical use)

DIMENSIONS: NOTE: 1. All dimensions are in inches (millimeters) unless otherwise specified and are subject to change without notice.