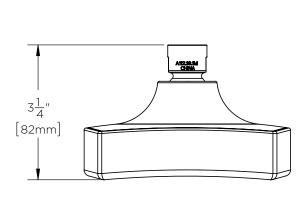

### **WARRANTY:**

- Limited Lifetime Warranty (consumer use)
- 1 Year Limited (commerical use)

DIMENSIONS: NOTE: 1. All dimensions are in inches (millimeters) unless otherwise specified and are subject to change without notice.