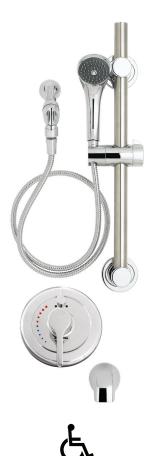

Sentinel Mark II® Diverter Trim, Handicap Shower and Tub System (Valve not included)

## **FEATURES:**

• CPT-3401: Diverter Shower Valve Trim • S-2500: Shower Arm and Flange

• VS-100-PC: Hand Held Shower

with Pause/Trickle Button

24 in. ADA Slide Bar • VS-153-ADA:

• S-1554: **Tub Spout** • 60 in. Metal Stainless Steel Hose