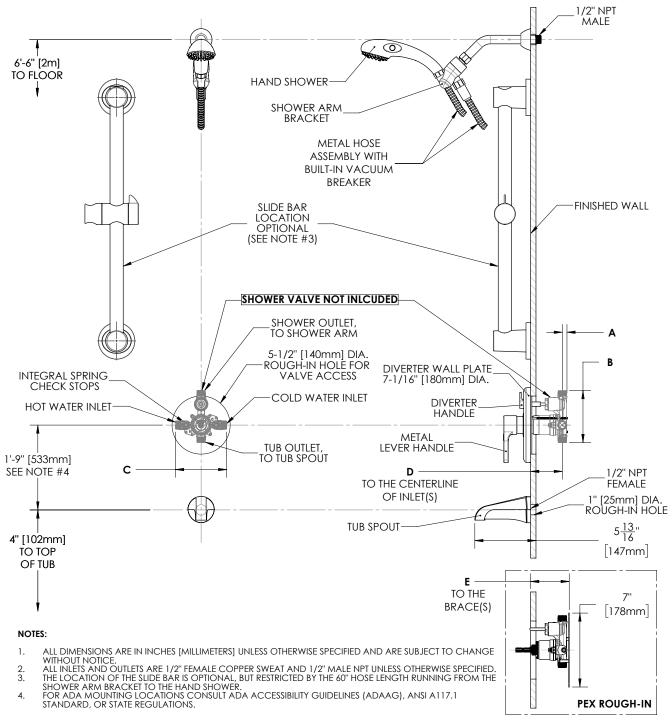

Sentinel Mark II® Diverter Trim, Handicap Shower and Tub System (Valve not included)

## **FEATURES:**

• CPT-3401: Diverter Shower Valve Trim • S-2500: Shower Arm and Flange

• VS-100-PC: Hand Held Shower

with Pause/Trickle Button

24 in. ADA Slide Bar • VS-153-ADA:

• S-1554: **Tub Spout** • 60 in. Metal Stainless Steel Hose

## **VALVE OPTIONS:**

• CPV-PB-DV: Pressure Balance Diverter Valve

Sweat & Thread Connections

• CPV-PB-DV-PXC: Pressure Balance Diverter Valve

PEX F1807 Crimp Inlet Connections

• CPV-PB-DV-PXE: Pressure Balance Diverter Valve

PEX F1960 Cold-Expansion Inlet Connections

• CPV-T-DV: Thermostatic Diverter Valve

Sweat & Thread Connections

• CPV-T-DV-PXC: Thermostatic Diverter Valve

PEX F1807 Crimp Inlet Connections

• CPV-T-DV-PXE: Thermostatic Diverter Valve

PEX F1960 Cold-Expansion Inlet Connections

| <b>DIMENSION</b> | CPV-PB-DV                              | CPV-T-DV        | CPV-PB-DV-PXC        | CPV-PB-DV-PXE      | CPV-T-DV-PXC          | CPV-T-DV-PXE        |
|------------------|----------------------------------------|-----------------|----------------------|--------------------|-----------------------|---------------------|
| Α                | 7/16" (11mm)                           | 9/16" (14mm)    | 7/16" (11mm)         |                    | 9/16" (14mm)          |                     |
| В                | 4-15/16" (125mm)                       | 5-1/16" (128mm) | 4-15/16" (125mm)     |                    | 5-1/16" (128mm)       |                     |
| С                | 4-13/16" (123mm)                       | 5-7/8" (150mm)  | 4-13/16" (123mm)     |                    | 5-7/8" (150mm)        |                     |
| D                | 2-1/2" (63mm) MIN TO 3-1/2" (89mm) MAX |                 |                      |                    |                       |                     |
| E                |                                        |                 | 3-1/8" (79mm) MIN TC | 4-1/8" (105mm) MAX | 3-3/16" (81mm) MIN TO | 4-3/16" (106mm) MAX |