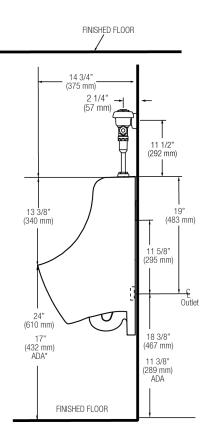

#### DETAILS

- Flush Volume: 0.5 gpf (1.9 Lpf)
- Nominal Dimensions: 14 <sup>3</sup>/<sub>4</sub>" × 14 187/1000" × 23 <sup>1</sup>/<sub>2</sub>" (375 × 360 × 597mm)

# ROUGH-IN

SLOAN<sub>8</sub>

Sloan 10500 Seymour Ave, Franklin Park, IL 60131 Phone: 800.982.5839 • Fax: 800.447.8329 • sloan.com