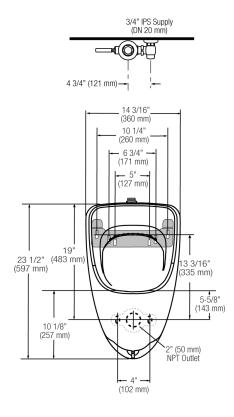

#### DETAILS

- Flush Volume: 0.5 gpf (1.9 Lpf)
- Nominal Dimensions: 14 <sup>3</sup>/<sub>4</sub>" × 14 187/1000" × 23 <sup>1</sup>/<sub>2</sub>" (375 × 360 × 597mm)

# ROUGH-IN

SLOAN<sub>8</sub>

Sloan 10500 Seymour Ave, Franklin Park, IL 60131 Phone: 800.982.5839 • Fax: 800.447.8329 • sloan.com