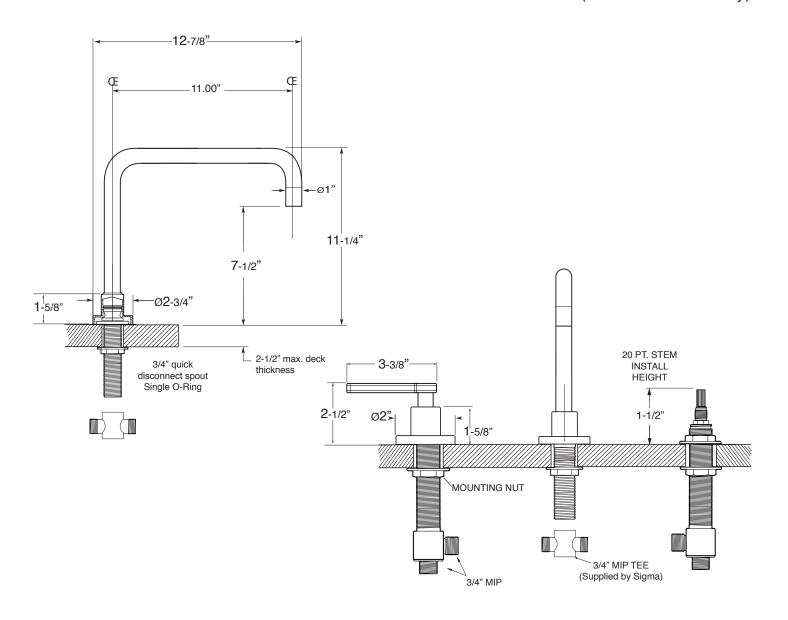

## Series 4400

Roman Tub Set Carina Handle

1.442877 (1.442877T - Trim Only)

NOTE: Spout and valves install through 1-1/4" diameter holes.
Plumber to provide 3/4" supply lines to valves

Note: Measurements are subject to change or cancellation. No responsibility is assumed for use of superseded or voided pages.