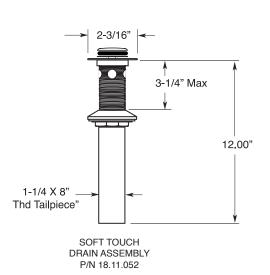

## **FEATURES:**

- All brass construction. Flexible hoses designed to be installed on 8" to 16" centers. Includes soft touch drain assembly. P/N 18.11.052
- · Lever style handles with inside screw attachment.
- 20 PT. 1/4-turn ceramic disc valve cartridge.
- · Available in all finishes. Warranty varies according to finish selection.
- · Standard aerator is limited to 1.2 gpm.
- Certified to meet or exceed the following codes and standards: ASME A112.18.1/CSAB 125.1-2012