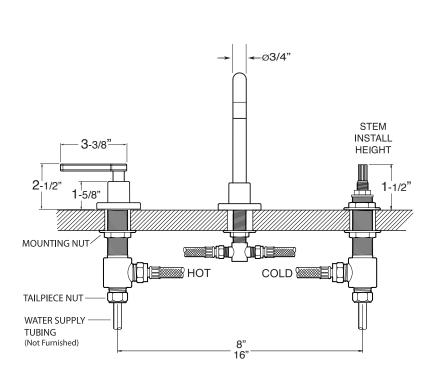

## **FEATURES:**

- All brass construction. Flexible hoses designed to be installed on 8" to 16" centers. Includes soft touch drain assembly. P/N 18.11.052
- · Lever style handles with inside screw attachment.
- 20 PT. 1/4-turn ceramic disc valve cartridge.
- · Available in all finishes. Warranty varies according to finish selection.
- · Standard aerator is limited to 1.2 gpm.
- Certified to meet or exceed the following codes and standards: ASME A112.18.1/CSAB 125.1-2012

## Widespread Lavatory Carina Handle

1.442808

NOTE: Spout and valves install through 1-1/4" diameter holes

Note: Measurements are subject to change or cancellation. No responsibility is assumed for use of superseded or voided pages.