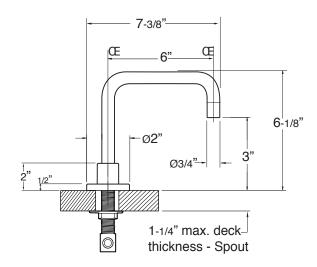

## Widespread Lavatory Carina Handle

1.442808

NOTE: Spout and valves install through 1-1/4" diameter holes

Note: Measurements are subject to change or cancellation. No responsibility is assumed for use of superseded or voided pages.