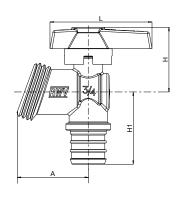

### **Dimension**

|      | A<br>[in] | H<br>[in] | H1<br>[in] | <b>L</b><br>[in] | Wt. L |
|------|-----------|-----------|------------|------------------|-------|
| 1/2" | 1.32      | 1.20      | 1.34       | 1.89             | 0.23  |
| 3/4" | 1.32      | 1.20      | 1.34       | 1.89             | 0.26  |