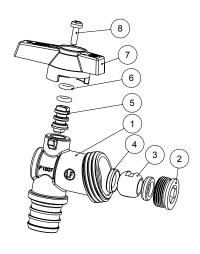

#### - Material

|   | Part       | Material                 | Specification |  |
|---|------------|--------------------------|---------------|--|
| 1 | Body       | DZR Lead Free Brass      | C27453        |  |
| 2 | End piece  | Lead Free Brass          | C28000        |  |
| 3 | Ball       | Low Lead Brass/Cr Plated | C28000        |  |
| 4 | Seat       | PTFE                     | PTFE          |  |
| 5 | Stem       | Low Lead Brass           | C28000        |  |
| 6 | O-ring     | NBR                      | NSF Approved  |  |
| 7 | Handle     | Alminum -                |               |  |
| 8 | Handle nut | Steel / Zn Plated        | ASTM 36       |  |