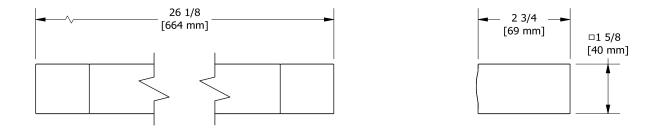

• 4 anchor points

60 cm (24") towel bar **RF5** 

Sizes, models and finishes may differ from thoses presented.