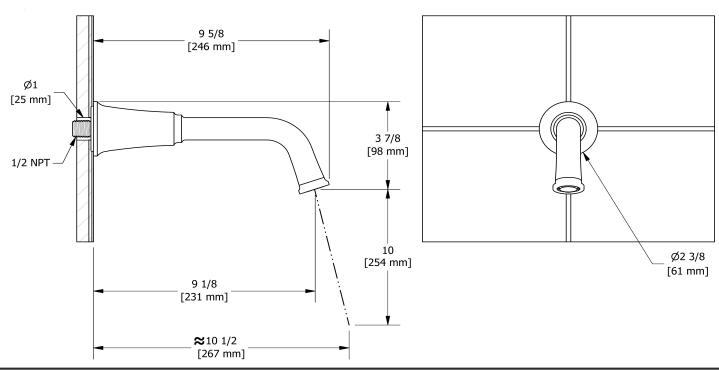

**MMSQ80** 

# Specifications

# Descriptions

• <sup>1</sup>/<sub>2</sub>" inlet male NPT

• Brass

### Available colors

- C : Chrome
- BN : Brushed Nickel (PVD)
- PN : Polished Nickel (PVD)

## **Certifications**

- CSA B125.1
- ASME A112.18.1



**CUPC®** 



#### Sizes, models and finishes may differ from thoses presented.

#### Warranty

This **Riobel Inc.** product you have purchased carries a Limited Lifetime Warranty on the chrome, PVD finish, blacks and all working parts and is guaranteed from the initial purchase date against all <u>manufacturing defects</u>. All other finishes, including plastic components, are guaranteed for one year. All electric and/or electronic parts are covered by a 5-year limited warranty.

#### **Customer Service**

Ontario, West Canada : 888-287-5354 Quebec, Maritimes, United States : 866-473-8442