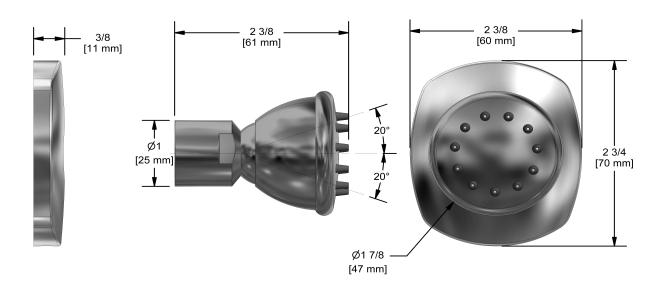

# **Specifications**

## **Descriptions**

- Scale-free
- 1/2" inlet female NPT
- Directional

## Available flow

• 2 à/to 6 L/min, 0.5 à/to 1.6 gpm (US) 60psi