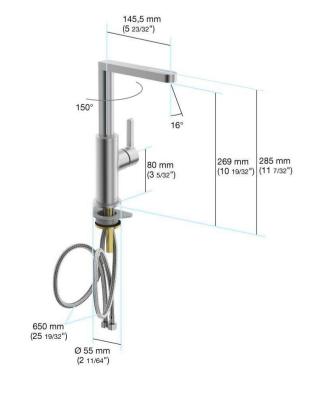

## in2aqua Edge single-lever kitchen prep faucet, with swivel spout, stainless steel finish

- German Quality, Engineering & Design
- · Faucet body constructed of solid brass
- · Metal handle and escutcheon
- Spout swivels 150 degrees for increased ease of use
- Go Pro lifetime lifetime faucet & finish warranty
- Single handle operation utilizing greaseless ceramic disc technology
- ADA compliant
- Low lead compliant meeting federal and state regulations for lead content
- Neoperl flexible hose technology 9/16"-24 UNEF
- Code compliant
- Extra long flexible supply lines (25 1/2")
- ASME A112.18.1, CSA B125.1, NSF/ANSI
  61
- Max flow 1.8 GPM