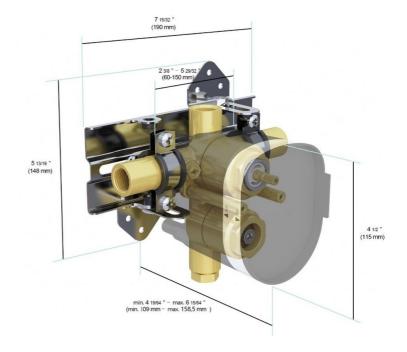

## in2aqua 3-port pressure balance valve (Eurobalance), with in2itiv rough-in mounting system

- · German Quality, Engineering & Design
- Go Pro Lifetime faucet & finish warranty
- Built-in service ball stops for convenience
- Designed to prevent cross flow and reduce water hammer
- 1/2" NPT female connections
- Protection against scalding and cold water shock
- Stainless steel piston compensates for water pressure fluctuations
- Cold water supply failure .05 gpm within 5 seconds
- Temperature control within 3°F (1.78°C) of set point
- Reversible cartridge allows back to back installation, eliminating additional piping
- Shallow valve body suitable for thin wall installations
- Proven technology reduces replacement parts and trouble shooting
- Flow rate: 4.6 GPM at 50 PSI / shower
- Approved to ASME A112.18.1, CSA B125, and ASSE 1016 standards