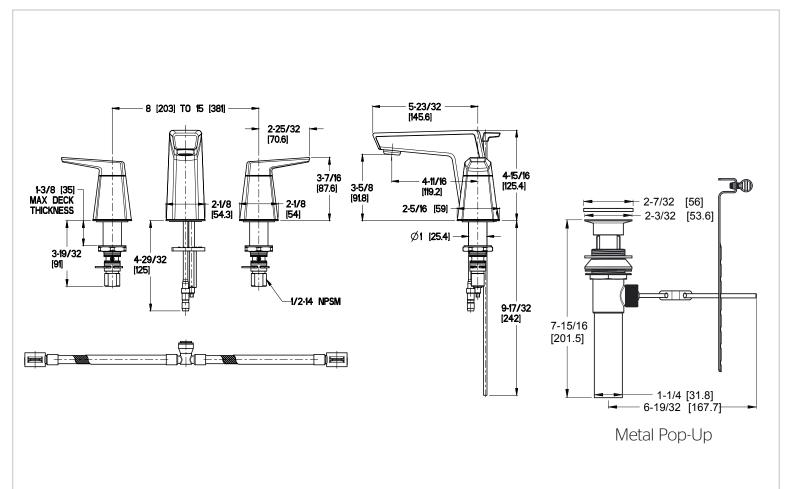

# Pfister

# Arkitek™

8"-15" Widespread Lavatory Faucet

LG49-LPMC Finish(C) □ LG49-LPMK Finish(K) □



# Specifications

#### **Features**

- 1.2 GPM Flow Rate
- All Metal Pop-Up Drain
- Mounting Hardware Included
- PVD Finish (K Finish Only)
- Pforever Seal Ceramic Disc Valves
- Pforever Warranty®

# Code Compliance

Pfister products are designed and manufactured in compliance with the following standards and codes:







- · CSA B125 Certified
- ASME A112.18.1
- Cal Green Compliant
- CEC Compliant
- NSF 61/9 Annex G (Low lead)
- EPA WaterSense Compliant 1.2 gpm, 4.5 L/Min
- ADA Compliant-ANSI A117.1 (Lever handles only)

## **Dimensions**





SS-LG49-LPMX

Ø1-1/4 Min to Ø1-1/2 Max. Deck Hole Openings