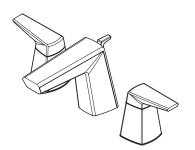

# Arkitek™

8"-15" Widespread Lavatory Faucet

LG49-LPMC Finish(C) □ LG49-LPMK Finish(K) □