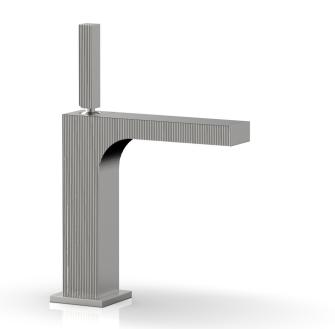

## PRODUCT FEATURES

- Style: Contemporary
- Collection: Stria
- Temperature Controlled By Handles
- Blade Handle