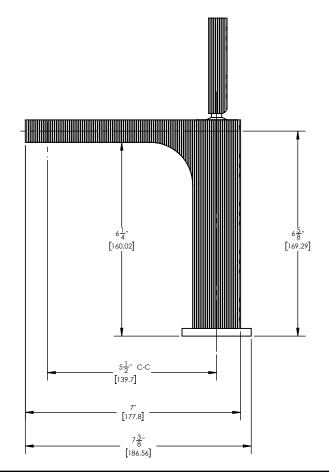

## ■ TECHNICAL DETAILS

ADA Compliance: No Deck Thickness Maximum: 2" Deck Thickness Minimum: 1/8" Fitting Hole Diameter: 1 1/8" Number of Holes: One Number of Handles: One Handle Spread Maximum: 12" Handle Spread Minimum: 8" Handle Turn Angle: Quarter Turn Spout Reach: 5 1/2" Spout Height: 7" Inlet Connection Type: Male 1/2" NPSM Installation Type: Deck Mounted Primary Material: Brass Valve Material: Ceramic Flow Restriction: 1.2 gpm Water Pressure Maximum: 85 PSI Water Pressure Minimum: 20 PSI Water Pressure Recommended: 60 PSI

## PRODUCT DIMENSIONS

1261 Logan Avenue, Costa Mesa, California 92626.

Phone: 714.361.4800 Fax: 714.617.3120

CODES & STANDARDS

ASME A112.181/ CSA B1251, ASME 112.18.2/ CSA B125.2, ANSI NSF, CEC