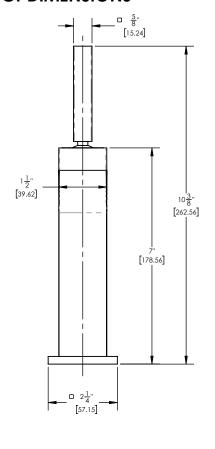

## ■ TECHNICAL DETAILS

ADA Compliance: No Deck Thickness Maximum: 2" Deck Thickness Minimum: 1/8" Fitting Hole Diameter: 1 1/8" Number of Holes: One Number of Handles: One Handle Spread Maximum: 12" Handle Spread Minimum: 8" Handle Turn Angle: Quarter Turn Spout Reach: 5 1/2" Spout Height: 7" Inlet Connection Type: Male 1/2" NPSM Installation Type: Deck Mounted Primary Material: Brass Valve Material: Ceramic Flow Restriction: 1.2 gpm Water Pressure Maximum: 85 PSI Water Pressure Minimum: 20 PSI Water Pressure Recommended: 60 PSI

## PRODUCT DIMENSIONS

1261 Logan Avenue, Costa Mesa, California 92626.

Phone: 714.361.4800 Fax: 714.617.3120

CODES & STANDARDS

ASME A112.181/ CSA B1251, ASME 112.18.2/ CSA B125.2, ANSI NSF, CEC