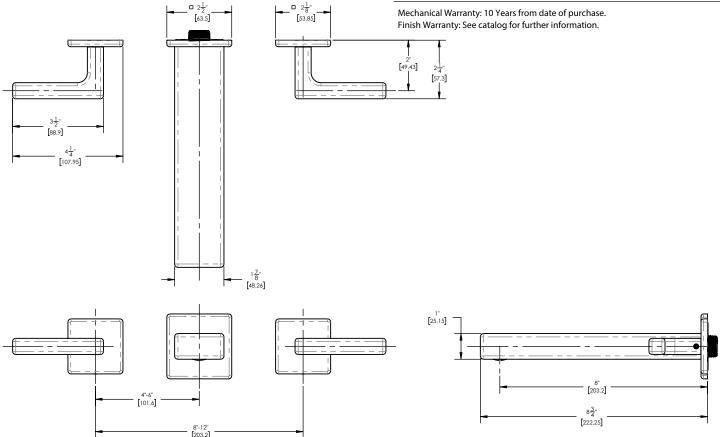

## **TECHNICAL DETAILS**

ADA Compliance: Yes
Fitting Hole Diameter: 1 1/8"
Number of Holes: Three Hole
Number of Handles: Two
Handle Turn Angle: Quarter Turn
Spout Reach: 8"
Installation Type: Wall Mounted
Primary Material: Brass
Valve Material: Ceramic
Flow Restriction: Full Flow
Water Pressure Maximum: 85 PSI
Water Pressure Minimum: 20 PSI

## WARRANTY