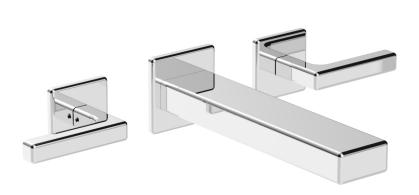

Defining Luxury Since 1959

Wall Tub Set with Lever Handles

290-57

## **TECHNICAL DETAILS**

ADA Compliance: Yes
Fitting Hole Diameter: 1 1/8"
Number of Holes: Three Hole
Number of Handles: Two
Handle Turn Angle: Quarter Turn
Spout Reach: 8"
Installation Type: Wall Mounted
Primary Material: Brass
Valve Material: Ceramic
Flow Restriction: Full Flow
Water Pressure Maximum: 85 PSI
Water Pressure Minimum: 20 PSI

## **PRODUCT FEATURES**

- Style: Contemporary
- Collection: Mix
- Temperature Controlled By Handles

Lever Handles