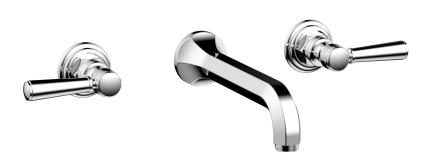

Defining Luxury Since 1959

Wall Tub Set with Lever Handles

500-57

## **PRODUCT FEATURES**

- Style: Traditional
- Collection: Hex Traditional
- Temperature Controlled By Handles
- Lever Handles