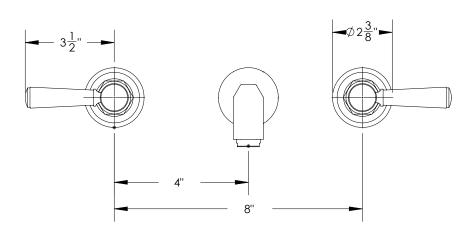

## **TECHNICAL DETAILS**

ADA Compliance: Yes
Fitting Hole Diameter: 1 1/8"
Number of Holes: Three Hole
Number of Handles: Two
Handle Turn Angle: Quarter Turn
Spout Reach: 8 1/4"
Installation Type: Wall Mounted
Primary Material: Brass
Valve Material: Ceramic
Flow Restriction: Full Flow
Water Pressure Maximum: 85 PSI
Water Pressure Minimum: 20 PSI
Water Pressure Recommended: 60 PSI