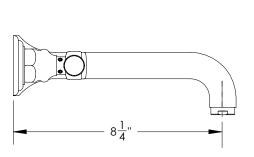

## **TECHNICAL DETAILS**

ADA Compliance: Yes
Fitting Hole Diameter: 1 1/8"
Number of Holes: Three Hole
Number of Handles: Two
Handle Turn Angle: Quarter Turn
Spout Reach: 8 1/4"
Installation Type: Wall Mounted
Primary Material: Brass
Valve Material: Ceramic
Flow Restriction: Full Flow
Water Pressure Maximum: 85 PSI
Water Pressure Minimum: 20 PSI
Water Pressure Recommended: 60 PSI