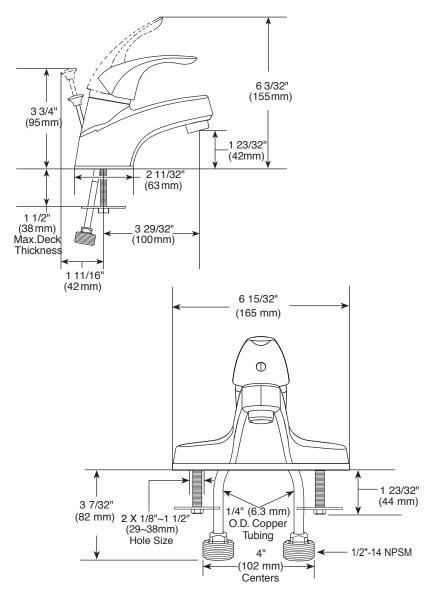

## **LAVATORY FAUCET**

 Single handle, lever, centerset lavatory faucet; model P136LF with plastic pop-up drain assembly, and model P136LF-M with metal pop-up drain assembly.

#### **STANDARD SPECIFICATIONS:**

- Maximum flow rate 1.20 gpm @ 60 psi, 4.54 L/min @ 414 kPa
- Three hole mount
- Control mechanism is the rotating ball type with replaceable non-metallic seats
- Control handle returns to neutral position when valve is turned off
- 1/2″-14 NPSM threaded male inlet adapters