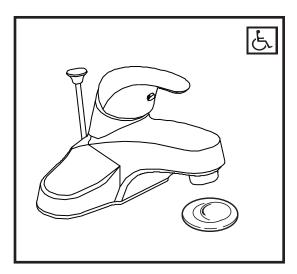

## **LAVATORY FAUCET**

 Single handle, lever, centerset lavatory faucet; model P136LF with plastic pop-up drain assembly, and model P136LF-M with metal pop-up drain assembly.