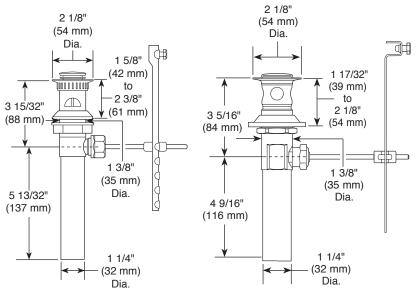

## **LAVATORY FAUCET**

 Single handle, lever, centerset lavatory faucet; model P136LF with plastic pop-up drain assembly, and model P136LF-M with metal pop-up drain assembly.