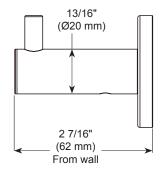

### **ACCESSORIES**

- Precept<sup>™</sup> Bath Collection
- Robe Hook

#### **STANDARD SPECIFICATIONS:**

- Wood blocking is preferable behind all wall surfaces.
  If wood blocking is not available, the following fasteners are suggested: Tile/Masonry-Plastic or lead Anchors Plaster/drywall-Toggle bolts.
- Mounting hardware included with product.