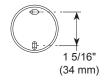

### **ACCESSORIES**

- Precept<sup>™</sup> Bath Collection
- Robe Hook

#### **STANDARD SPECIFICATIONS:**

- Wood blocking is preferable behind all wall surfaces.
  If wood blocking is not available, the following fasteners are suggested: Tile/Masonry-Plastic or lead Anchors Plaster/drywall-Toggle bolts.
- Mounting hardware included with product.