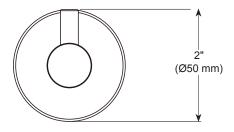

### **ACCESSORIES**

- Precept<sup>™</sup> Bath Collection
- Robe Hook

#### **STANDARD SPECIFICATIONS:**

- Wood blocking is preferable behind all wall surfaces.
  If wood blocking is not available, the following fasteners are suggested: Tile/Masonry-Plastic or lead Anchors Plaster/drywall-Toggle bolts.
- Mounting hardware included with product.