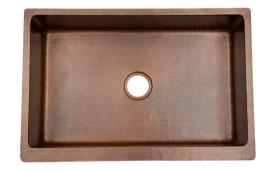

### **PACKAGE INCLUDES THE FOLLOWING ITEMS:**

- \* 33" Hammered Copper Antique Kitchen Apron Single Basin Sink / ORB Finish (Model# KASB33229)
- \* 3.5" Garbage Disposal Drain w/ Basket / ORB Finish (Model# D-130ORB)
- \* Oil Rubbed Bronze Installation Silicone (Model# C900-ORB)
- \* Copper Sink Wax (Model# W900-WAX)

## SINK DETAILS (Model# KASB33229)

- \* 33" Hammered Copper Antique Kitchen Apron Single Basin Sink
- \* Color: Antique Copper
- \* Outer Dimension: 33" x 22" x 9"
- \* Inner Dimension: 31" x 19" x 9"
- \* Drain Size: 3.5" Standard
- \* Material Gauge: 14