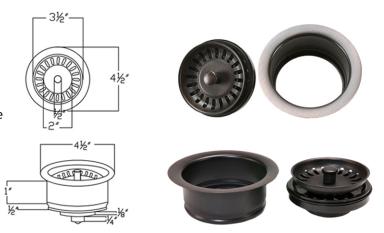

#### DRAIN #1 DETAILS (Model# D-130ORB)

- \* 3.5" Deluxe Garbage Disposal Drain w/ Basket
- \* Color: Oil Rubbed Bronze
- \* Inner Dimension: 3.5"
- \* Outer Dimension: 4.5" x 2"
- \* Installation Type: Insinkerator Brand Compatible
- \* Material: Brass