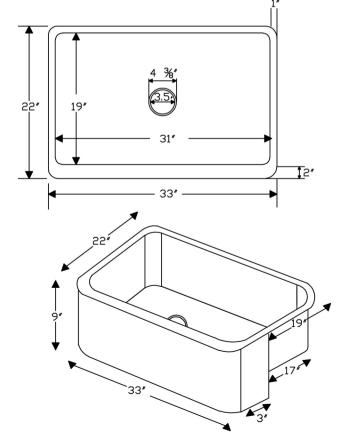

## SINK DETAILS (Model# KASB33229)

- \* 33" Hammered Copper Antique Kitchen Apron Single Basin Sink
- \* Color: Antique Copper
- \* Outer Dimension: 33" x 22" x 9"
- \* Inner Dimension: 31" x 19" x 9"
- \* Drain Size: 3.5" Standard
- \* Material Gauge: 14