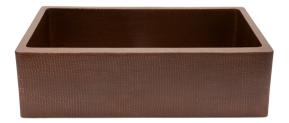

### **PACKAGE INCLUDES THE FOLLOWING ITEMS:**

- \* 33" Hammered Copper Antique Kitchen Apron Single Basin Sink / ORB Finish (Model# KASB33229)
- \* 3.5" Garbage Disposal Drain w/ Basket / ORB Finish (Model# D-130ORB)
- \* Oil Rubbed Bronze Installation Silicone (Model# C900-ORB)
- \* Copper Sink Wax (Model# W900-WAX)

## SINK DETAILS (Model# KASB33229)

- \* 33" Hammered Copper Antique Kitchen Apron Single Basin Sink
- \* Color: Antique Copper
- \* Outer Dimension: 33" x 22" x 9"
- \* Inner Dimension: 31" x 19" x 9"
- \* Drain Size: 3.5" Standard
- \* Material Gauge: 14