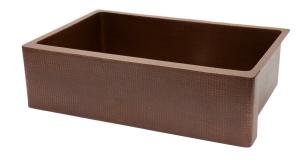

### **PACKAGE INCLUDES THE FOLLOWING ITEMS:**

- \* 33" Hammered Copper Antique Kitchen Apron Single Basin Sink / ORB Finish (Model# KASB33229)
- \* 3.5" Garbage Disposal Drain w/ Basket / ORB Finish (Model# D-130ORB)
- \* Oil Rubbed Bronze Installation Silicone (Model# C900-ORB)
- \* Copper Sink Wax (Model# W900-WAX)

## SINK DETAILS (Model# KASB33229)

- \* 33" Hammered Copper Antique Kitchen Apron Single Basin Sink
- \* Color: Antique Copper
- \* Outer Dimension: 33" x 22" x 9"
- \* Inner Dimension: 31" x 19" x 9"
- \* Drain Size: 3.5" Standard
- \* Material Gauge: 14