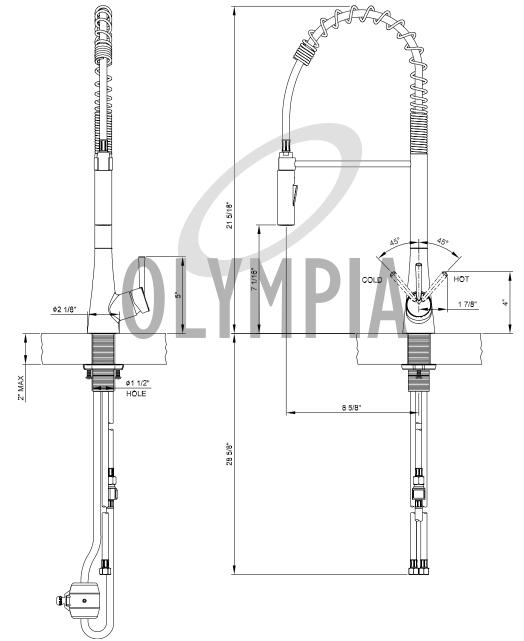

## Single Handle Pre-Rinse Spring Pull-Down Kitchen Faucet

- · Lever Handle
- Pull-Down Head with 2 Spray Patterns Swivel 360
  Degree With Quick Connect Spray Head Hose
- 8-5/8" Reach, 7-1/4" from Deck to Aerator, 21-5/16" Overall Height
- · Ceramic Disc Cartridge
- 1 or 3-Hole 8" Installation, Deck Cover Plate Included
- Spring Style Spout Swivels 360 Degree

- Easy-Install 30" Flex Supply Lines With 3/8" Connections
- · With 1.5 GPM Flow Rate