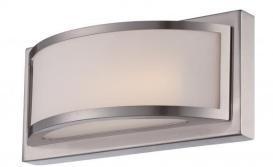

## NUVO 62/317

Mercer - (1) LED Wall Sconce

| Mercer            |  |  |
|-------------------|--|--|
| Vanity & Wall     |  |  |
| Wall - Up or Down |  |  |
| Brushed Nickel    |  |  |
| Contemporary      |  |  |
| 1                 |  |  |
| 3 Year Limited    |  |  |
|                   |  |  |

## **Features**

■ Mercer - One LED Vanity

■ Width: 10" Height: 4 1/8" Extension: 3 1/2"

Brushed Nickel / White Ball

UL Damp

## **Product Specifications**

| Style             | Extends   | Width     | Height        | Package Weight | Glass Finish                |
|-------------------|-----------|-----------|---------------|----------------|-----------------------------|
| Contemporary      | n/a       | 10.00     | 4.13          | 2.5            | Glass                       |
| Bulb Shape        | Bulb Type | Bulb Base | Bulb Included | UPC            | Replaceable Light<br>Source |
| Linear LED Module | LED       | Connector | 0             | *045923323171  | No                          |