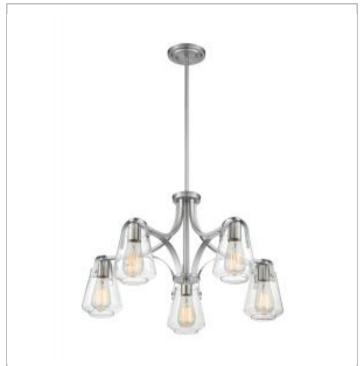

## **NUVO 60-7115**

SKYBRIDGE 5 LIGHT CHANDELIER

Notes

www] 09-14-2020 01:39:46

| General         |                |  |
|-----------------|----------------|--|
| Status          | Active         |  |
| Collection      | Skybridge      |  |
| Finish          | Brushed Nickel |  |
| Style           | Industrial     |  |
| Number of Lamps | 5              |  |
| Height (in.)    | 15.00          |  |
| Width (in.)     | 27.00          |  |