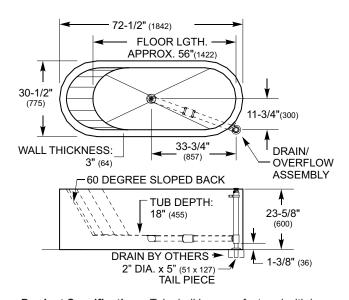

NOTE: FAUCET AND DRAIN IN FLOOR NOT INCLUDED

\*U.S. Design Patent 451986

Product Specification... Tub shall be manufactured with heavy gage, type 304 stainless steel. Construction shall be seamless welded and exposed surfaces shall be polished to a satin finish. The tub features a patented design\* of double wall construction and a 60 degree sloped back. The sloped back allows the user to comfortably recline in the tub. The tub shall have a skirt flush to the floor line concealing the internal plumbing. A 2" (51mm) combination drain and overflow assembly is provided. The tub can be configured with a massage jet system that has an integral temperature maintenance capabilities.

Plumbing Specification... Drain in the tub floor is positioned in the center. Water drains out to the 2" (51mm) combination drain and overflow assembly positioned toward the end of the tub. Faucet not provided by Neo-Metro.