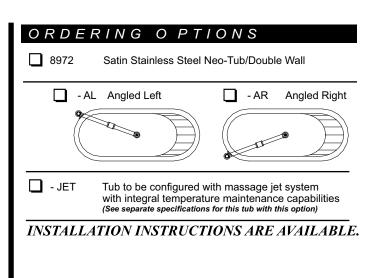

## **FEATURES**

- Large One-Piece Soaking Tub with Integral Reclining Back
- Insulated Double-Wall, Heavy Gage Stainless Steel Construction
- Stainless Steel is a Recyclable Metal.
- Extended Skirt Conceals Internal Drain Piping
- Combination Drain & Overflow
- Custom Sizes and Features Can be Fabricated. (Please Contact Neo-Metro with Custom Specs & Drawing for Quotation)
- Option Jetting with Heat Maintenance (See Attached Sheet on Jetted Tub)

NOTE: FAUCET AND DRAIN IN FLOOR NOT INCLUDED

\*U.S. Design Patent 451986

Product Specification... Tub shall be manufactured with heavy gage, type 304 stainless steel. Construction shall be seamless welded and exposed surfaces shall be polished to a satin finish. The tub features a patented design\* of double wall construction and a 60 degree sloped back. The sloped back allows the user to comfortably recline in the tub. The tub shall have a skirt flush to the floor line concealing the internal plumbing. A 2" (51mm) combination drain and overflow assembly is provided. The tub can be configured with a massage jet system that has an integral temperature maintenance capabilities.