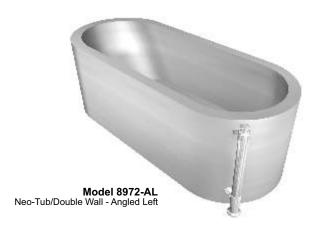

## Model **8972**

## **NEO-Tub/Double Wall**

## **FEATURES**

- Large One-Piece Soaking Tub with Integral Reclining Back
- Insulated Double-Wall, Heavy Gage Stainless Steel Construction
- Stainless Steel is a Recyclable Metal.
- Extended Skirt Conceals Internal Drain Piping
- Combination Drain & Overflow
- Custom Sizes and Features Can be Fabricated. (Please Contact Neo-Metro with Custom Specs & Drawing for Quotation)
- Option Jetting with Heat Maintenance (See Attached Sheet on Jetted Tub)