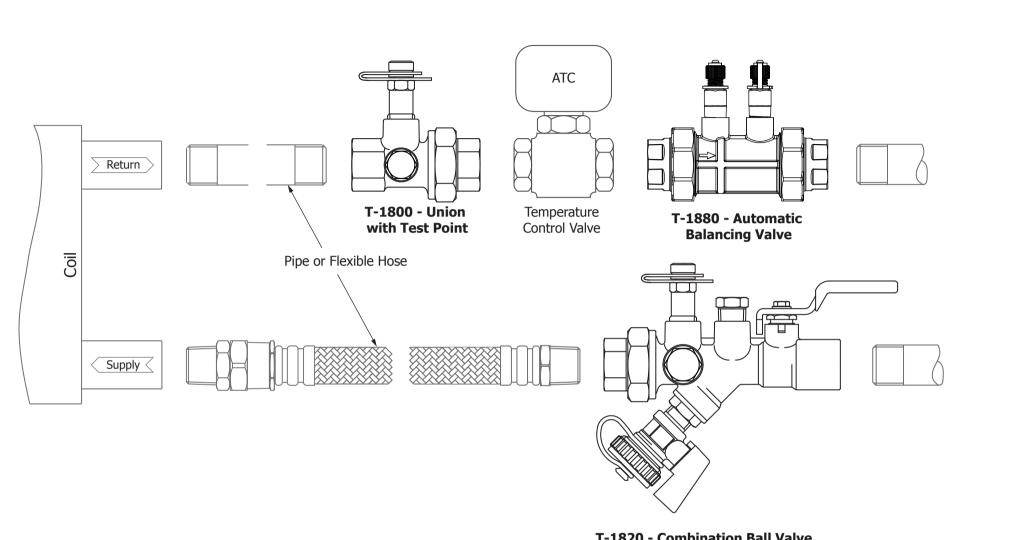

T-1820 - Combination Ball Valve with Strainer, Drain and Test Point

Available in sizes ½" to 2"

NOTE: ATC supplied by others
Flexible Hose supplied as an accessory

| Modified                | Date     |      |                                                                                                                                                                                                              |  |  |                     |  |  |     |
|-------------------------|----------|------|--------------------------------------------------------------------------------------------------------------------------------------------------------------------------------------------------------------|--|--|---------------------|--|--|-----|
|                         | Ref. No. |      |                                                                                                                                                                                                              |  |  |                     |  |  |     |
| Designed                |          |      | Scale                                                                                                                                                                                                        |  |  | Date 08/31/2016     |  |  |     |
| Checked                 |          |      | Description                                                                                                                                                                                                  |  |  |                     |  |  |     |
| Approved                |          |      | NIBCO NCC4T Coil Kit with Union, Automatic                                                                                                                                                                   |  |  |                     |  |  |     |
| l                       |          |      | Balancing Valve and Combination Ball Valve with Strainer                                                                                                                                                     |  |  |                     |  |  |     |
| NIBCO AHEAD OF THE FLOW |          |      | Code<br>NIBCO                                                                                                                                                                                                |  |  | Prod. Code<br>NCC4T |  |  | C4T |
| AHEAD                   | OF THE   | FLOW | The information contained in this document is the confidential property of NIBCO INC. It may not be used reproduced or otherwise made use of other than for the purpose for which it was issed by NIBCO INC. |  |  |                     |  |  |     |