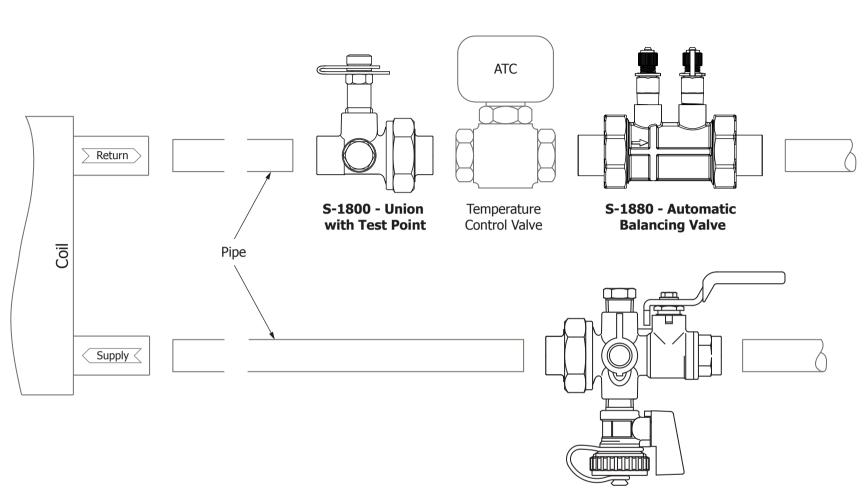

S-1830 - Combination Ball Valve with Drain and Test Point

## Available in sizes ½" to 2"

NOTE: ATC supplied by others

| Modified                | Date     |         |                                                                                                                                                                                                              |  |  |                     |                |  |  |
|-------------------------|----------|---------|--------------------------------------------------------------------------------------------------------------------------------------------------------------------------------------------------------------|--|--|---------------------|----------------|--|--|
|                         | Ref. No. |         |                                                                                                                                                                                                              |  |  |                     |                |  |  |
| Designed                |          |         | Scale                                                                                                                                                                                                        |  |  | Date                | ate 08/31/2016 |  |  |
| Checked                 |          |         | Description                                                                                                                                                                                                  |  |  |                     |                |  |  |
| Approved                |          |         | NIBCO NCC3S Coil Kit with Union, Automatic                                                                                                                                                                   |  |  |                     |                |  |  |
| NIBCO AHEAD OF THE FLOW |          |         | Balancing Valve and Combination Ball Valve with Drain                                                                                                                                                        |  |  |                     |                |  |  |
|                         |          |         | Code NIBCO                                                                                                                                                                                                   |  |  | Prod. Code<br>NCC3S |                |  |  |
| AHEA                    | D OF THE | = FLOW" | The information contained in this document is the confidential property of NIBCO INC. It may not be used reproduced or otherwise made use of other than for the purpose for which it was issed by NIBCO INC. |  |  |                     |                |  |  |