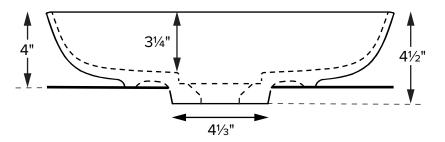

## Sandlin 1

| MODEL 605         |   |
|-------------------|---|
| 15.75" x 4.5"     |   |
| VESSEL STYLE      |   |
| Mineral Composite | • |
| 9 lbs / 4 kg      |   |

| Drain Cover |
|-------------|

Base width on counter top: 83/4" Always measure sink on-site to ensure cut-out accuracy.