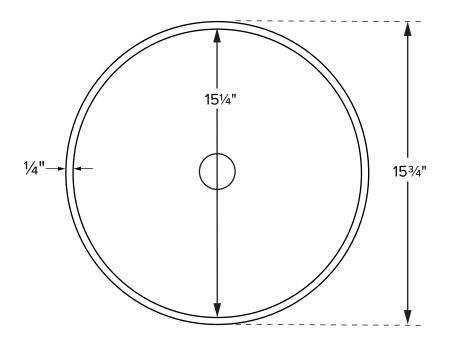

## Sandlin 1

| MODEL 605         |   |
|-------------------|---|
| 15.75" x 4.5"     |   |
| VESSEL STYLE      |   |
| Mineral Composite | • |
| 9 lbs / 4 kg      |   |

| Drain Cover |
|-------------|

Base width on counter top: 83/4" Always measure sink on-site to ensure cut-out accuracy.