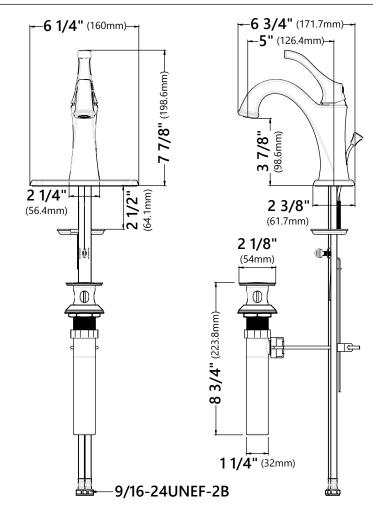

#### **Faucet Dimensions**

Overall Height: 7 7/8" Overall Width: 2 1/4" Spout Height: 3 7/8" Spout Reach: 5"