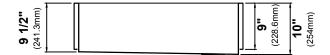

## Sink Dimensions

Overall Dimensions: 32 7/8" x 20 1/4" Bowl Dimensions: 31" x 16" Sink Depth: 10"