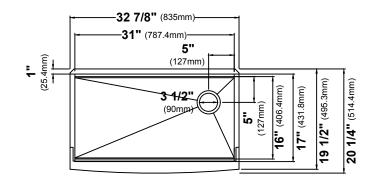

## Sink Dimensions

Overall Dimensions: 32 7/8" x 20 1/4" Bowl Dimensions: 31" x 16" Sink Depth: 10"

### Features

- 16 Gauge
- Farmhouse Installation
- Single Bowl Sink
- Required Minimum Cabinet Size: 36"
- Rear Off-Set Drain
- 3 1/2" Drain Opening
- NoiseDefend Undercoating and Sound Dampening Pads