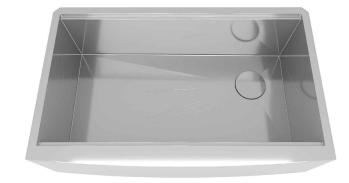

# KWF210-33

33 Inch Farmhouse Workstation Single Bowl Stainless Steel Kitchen Sink

### Features

- 16 Gauge
- Farmhouse Installation
- Single Bowl Sink
- Required Minimum Cabinet Size: 36"
- Rear Off-Set Drain
- 3 1/2" Drain Opening
- NoiseDefend Undercoating and Sound Dampening Pads