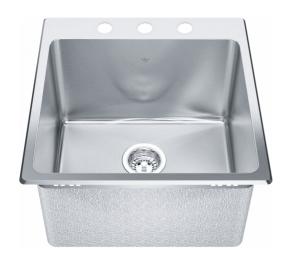

## Steel Queen Dualmount Sink QSLF2020-12-3 | 101.0293.898

| Technical Data                 |                    |
|--------------------------------|--------------------|
| Aspect                         |                    |
| Sink type                      | Sink               |
| Type of material               | Stainless steel    |
| Number of bowls                | 1                  |
| Color                          | Steel              |
| Surface finsh                  | Silk               |
| Product Dimensions             |                    |
| Exterior size: right to left   | 20.079             |
| Exterior size: front to back   | 20.472             |
| Large bowl size: right to left | 18.11              |
| Large bowl size: front to back | 16.142             |
| Large bowl: depth              | 11.811             |
| Installation                   |                    |
| Minimum cabinet size           | 24''               |
| Product specifications         |                    |
| Installation type              | Topmount / drop in |
| Drain hole                     | 3 1/2"             |
| Position of drainer            | No drainer         |
| Product identification         |                    |
| Product brand                  | Kindred            |
| Collection                     | Steel Queen        |
| Features                       |                    |
| Drainers number                | No drainer         |
| Product reversibility          | No                 |
| Faucet ledge                   | Yes                |
| Strainer assembly included     | Yes                |
| Strainer assembly type         | Manual             |
| Overflow                       | No                 |
|                                |                    |