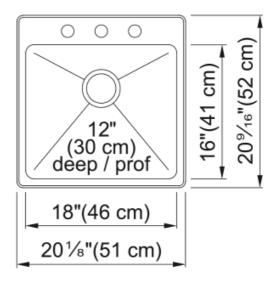

## Steel Queen Dualmount Sink QSLF2020-12-3 | 101.0293.898

| Technical Data                 |                    |
|--------------------------------|--------------------|
| Aspect                         |                    |
| Sink type                      | Sink               |
| Type of material               | Stainless steel    |
| Number of bowls                | 1                  |
| Color                          | Steel              |
| Surface finsh                  | Silk               |
| Product Dimensions             |                    |
| Exterior size: right to left   | 20.079             |
| Exterior size: front to back   | 20.472             |
| Large bowl size: right to left | 18.11              |
| Large bowl size: front to back | 16.142             |
| Large bowl: depth              | 11.811             |
| Installation                   |                    |
| Minimum cabinet size           | 24''               |
| Product specifications         |                    |
| Installation type              | Topmount / drop in |
| Drain hole                     | 3 1/2"             |
| Position of drainer            | No drainer         |
| Product identification         |                    |
| Product brand                  | Kindred            |
| Collection                     | Steel Queen        |
| Features                       |                    |
| Drainers number                | No drainer         |
| Product reversibility          | No                 |
| Faucet ledge                   | Yes                |
| Strainer assembly included     | Yes                |
| Strainer assembly type         | Manual             |
| Overflow                       | No                 |
|                                |                    |

| Number of faucet holes | 3   |
|------------------------|-----|
| Soap dispenser hole    | Yes |