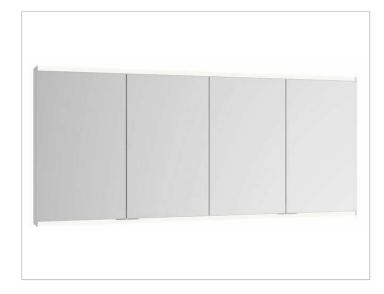

## Royal Modular 2.0 800410160005500 Mirror cabinet

#### **PRODUCT**

### **SURFACE**

silver anodized