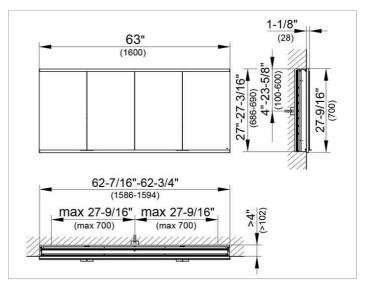

#### **DRAWING**

EEK: A++, A+, A,

#### **DIMENSION**

62,99 x 27,56 x 4,72 "

Warranty: KEUCO products are covered by a 5-year manufacturer's warranty, in effect from the date of purchase. During this time, proven product defects will be remedied free of charge. Warranty claims must be filed in writing, including a detailed description of the defect immediately after a defect has occurred. For a copy of our detailed product warranty policy, please contact us at office-usa@keuco.com.