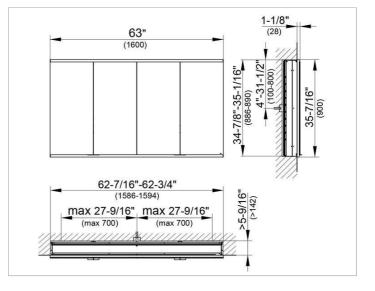

#### DRAWING

#### DIMENSION

62,99 x 35,43 x 6,3 "

 Warranty:
 KEUCO products are covered by a 5-year manufacturer's warranty, in effect from the date of purchase. During this time, proven product defects will be remedied free of charge.