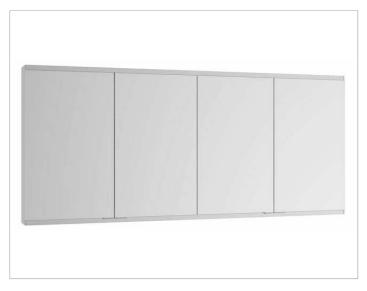

## Royal Modular 2.0 800400161105400 Mirror cabinet

## SURFACE

silver anodized