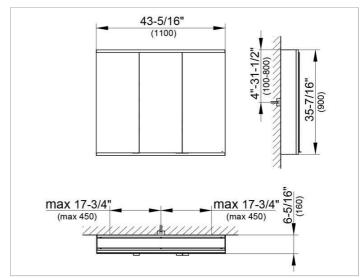

### **DRAWING**

EEK: A++, A+, A,

### **DIMENSION**

43,31 x 35,43 x 6,3 "

Warranty: KEUCO products are covered by a 5-year manufacturer's warranty, in effect from the date of purchase. During this time, proven product defects will be remedied free of charge. Warranty claims must be filed in writing, including a detailed description of the defect immediately after a defect has occurred. For a copy of our detailed product warranty policy, please contact us at office-usa@keuco.com.