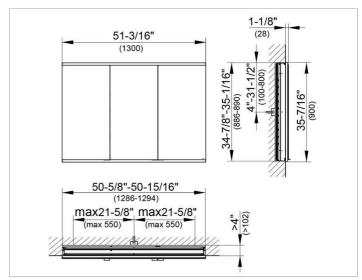

### **DRAWING**

EEK: A++, A+, A,

### **DIMENSION**

51,18 x 35,43 x 6,3 "

Warranty: KEUCO products are covered by a 5-year manufacturer's warranty, in effect from the date of purchase. During this time, proven product defects will be remedied free of charge. Warranty claims must be filed in writing, including a detailed description of the defect immediately after a defect has occurred. For a copy of our detailed product warranty policy, please contact us at office-usa@keuco.com.