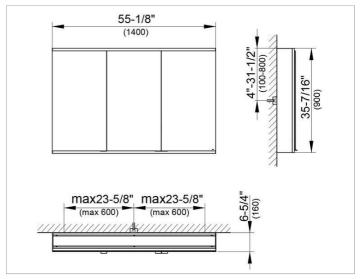

#### **DRAWING**

### **DIMENSION**

55,12 x 35,43 x 6,3 "

Warranty: KEUCO products are covered by a 5-year manufacturer's warranty, in effect from the date of purchase. During this time, proven product defects will be remedied free of charge. Warranty claims must be filed in writing, including a detailed description of the defect immediately after a defect has occurred. For a copy of our detailed product warranty policy, please contact us at office-usa@keuco.com.